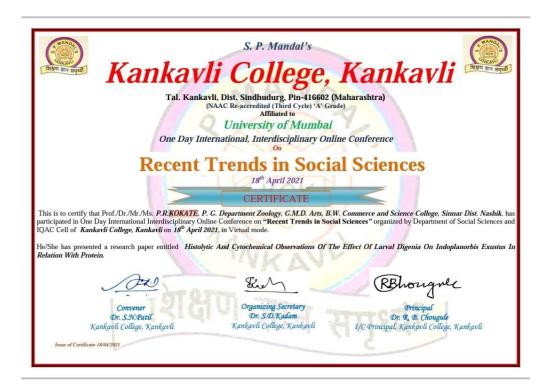

S. P. Mandal's

# Kankavli College, Kankavli

Tal. Kankavli, Dist. Sindhudurg, Pin-416602 (Maharashtra)
(NAAC Re-accredited (Third Cycle) 'A' Grade)
Affiliated to

University of Mumbai

One Day International, Interdisciplinary Online Conference

## **Recent Trends in Social Sciences**

18th April 2021

#### CERTIFICATE

This is to certify that Prof./Dr./Mr./Ms. P. R. KOKATE, P. G. Department Zoology, G.M.D. Arts, B.W. Commerce and Science College, Sinnar Dist. Nashik. has participated in One Day International Interdisciplinary Online Conference on "Recent Trends in Social Sciences" organized by Department of Social Sciences and IQAC Cell of Kankavli College, Kankavli on 18<sup>th</sup> April 2021, in Virtual mode.

He/She has presented a research paper entitled Effect Of Larval Digenea On Carbohydrate Content In The Tissues Of Hepatopancreas Of The Gastropod Snail Indoplanorbis Exustus.

Convener

**Dr. S.N.Patil**Kankavli College, Kankavli

Sher

Organizing Secretary
Or. S.D.Kadam
Kankavli College, Kankavli

RBhoughle

**Or. R. B. Chougule** I/C Principal, Kankavli College, Kankavli

Issue of Certificate-18/04/2021