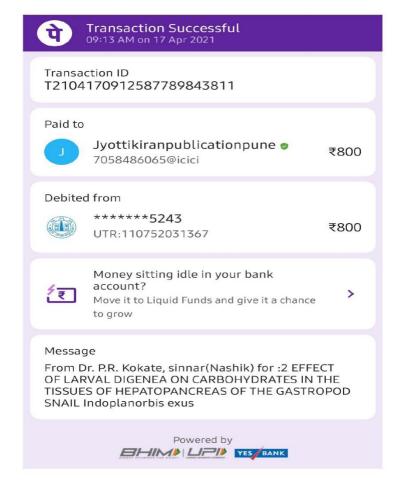

#### CERTIFICATE

This is to certify that Prof./Dr./Mr./Ms. P. R. KOKATE, P. G. Department Zoology, G.M.D. Arts, B.W. Commerce and Science College, Sinnar Dist. Nashik. has participated in One Day International Interdisciplinary Online Conference on "Recent Trends in Social Sciences" organized by Department of Social Sciences and IQAC Cell of Kankavli College, Kankavli on 18<sup>th</sup> April 2021, in Virtual mode.

He/She has presented a research paper entitled Effect Of Larval Digenea On Carbohydrate Content In The Tissues Of Hepatopancreas Of The Gastropod Snail Indoplanorbis Exustus.

Convener

**Dr. S.N.Patil**Kankavli College, Kankavli