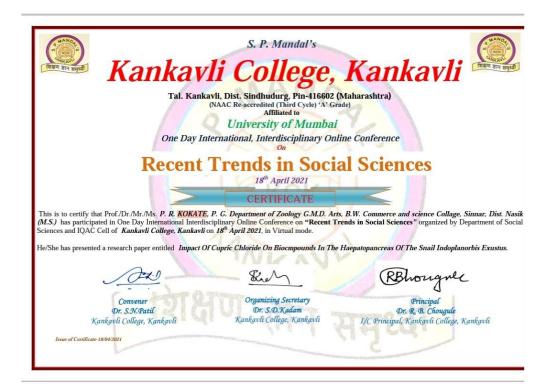

# Kankavli College, Kankavli

Tal. Kankavli, Dist. Sindhudurg, Pin-416602 (Maharashtra)
(NAAC Re-accredited (Third Cycle) 'A' Grade)
Affiliated to

University of Mumbai

One Day International, Interdisciplinary Online Conference

## **Recent Trends in Social Sciences**

18th April 2021

#### CERTIFICATE

This is to certify that Prof./Dr./Mr./Ms. P. R. KOKATE, P. G. Department Zoology, G.M.D. Arts, B.W. Commerce and Science College, Sinnar Dist. Nashik. has participated in One Day International Interdisciplinary Online Conference on "Recent Trends in Social Sciences" organized by Department of Social Sciences and IQAC Cell of Kankavli College, Kankavli on 18<sup>th</sup> April 2021, in Virtual mode.

He/She has presented a research paper entitled Effect Of Larval Digenea On Carbohydrate Content In The Tissues Of Hepatopancreas Of The Gastropod Snail Indoplanorbis Exustus.

Convener

**Dr. S.N.Patil**Kankavli College, Kankavli

Sher

Organizing Secretary
Or. S.D.Kadam
Kankavli College, Kankavli

RBhoughle

**Or. R. B. Chougule** I/C Principal, Kankavli College, Kankavli

Issue of Certificate-18/04/2021