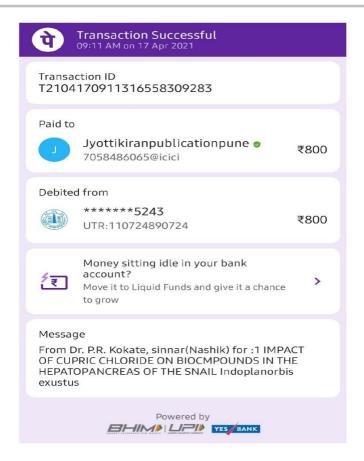

#### CERTIFICATE

This is to certify that Prof./Dr./Mr./Ms. P. R. KOKATE, P. G. Department Zoology, G.M.D. Arts, B.W. Commerce and Science College, Sinnar Dist. Nashik. has participated in One Day International Interdisciplinary Online Conference on "Recent Trends in Social Sciences" organized by Department of Social Sciences and IQAC Cell of Kankavli College, Kankavli on 18<sup>th</sup> April 2021, in Virtual mode.

He/She has presented a research paper entitled Effect Of Larval Digenea On Carbohydrate Content In The Tissues Of Hepatopancreas Of The Gastropod Snail Indoplanorbis Exustus.

Convener

**Dr. S.N.Patil**Kankavli College, Kankavli