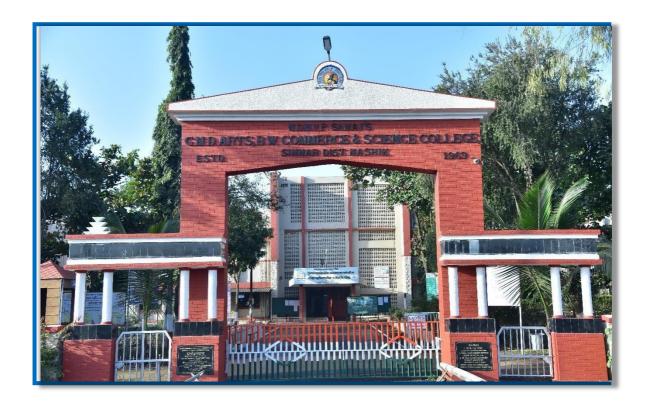

# Maratha Vidya Prasarak Samaj's G.M.D. Arts, B.W. Commerce & Science College, Sinnar

Tal. Sinnar, Dist. Nashik - 422 103 (M.S.) INDIA

Best College Award by Savitribai Phule Pune University 2012-13

Dr. P. V. Rasal