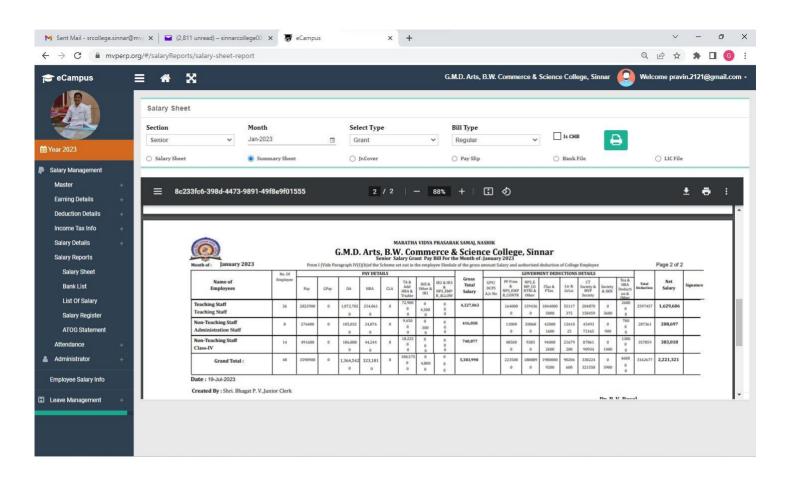

#### \* HR & Pavroll

HR & Payroll management module is a core part of any organization to handle human resources, eCampus HR management module is having provision to manage employee details., Pay Slip, Pay Sheet, Supplementary Pay Sheet, Employees Details Sheets, Difference Bill Annual Income Certificate, Relieving Order, Form-16A, All Types of Deduction List. Pay Fixation (5th Pay, 6th Pay & 7th Pay)