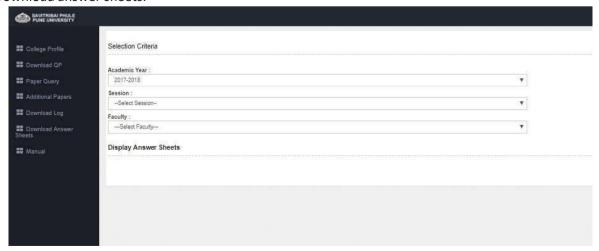

#### 1) QPD College Login

QPD Online: College Login

#### 2) QPD Profile

3. Download papers on every day for every session/slot (morning/afternoon), College will get One Time Password (OTP).

4) After click following window will appear and if any problem you can submit related paper issue.

5. Additional paper request for non-receipt on question paper, enter following information.

6. Download answer sheets.

**Annual Income** 

: 36,000

**Siblings** 

**Ward No** 

5