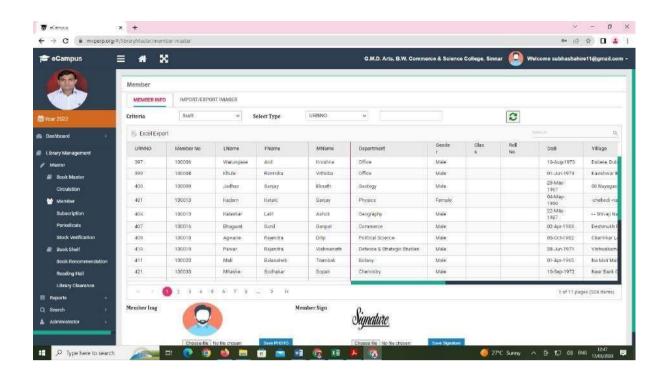

#### **❖** Auto-Lib - Library Management Software

Books Accessioning. Circulation Using Barcode Reader, Book Shelfing, Book Physical Verification, Student Reading Room Attendance System with Barcode System, I Card Printing, Accession Registers, All Types of Reports, Data Imports, Export, Etc.