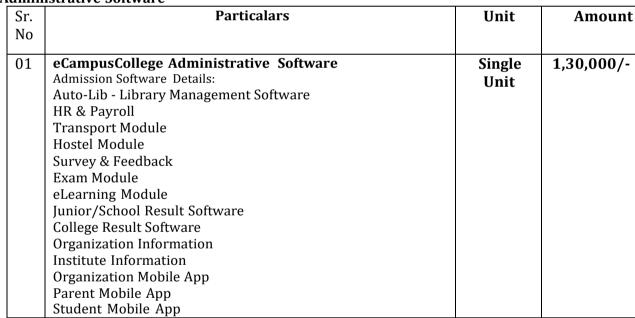

### eCampus - Modules

#### **Admission Software Details:**

Receipts of Admission, Exam, Other, Hostel & Etc. Register Fee, Other, Dues, General & Etc. Distribution/Summary Charts, Daily, Statistical Report, List of Roll Call, CRN, Dues, Merit Etc., Leaving/Transfer, Bonafid Certificate, EBC Bill, Statement & Related Reports, Scholarship Statement, Voucher, Bank list, Reports, Eligibility Reports, Etc., Exam Related All Reports University, Board Related Reports

#### **❖** Auto-Lib - Library Management Software

Books Accessioning. Circulation Using Barcode Reader, Book Shelfing, Book Physical Verification, Student Reading Room Attendance System with Barcode System, I Card Printing, Accession Registers, All Types of Reports, Data Imports, Export, Etc.