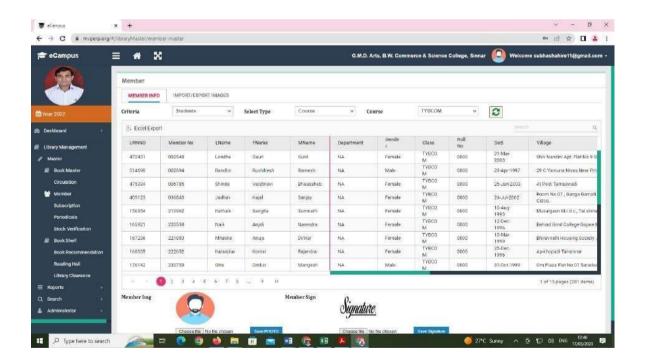

#### **❖** Auto-Lib - Library Management Software

Books Accessioning. Circulation Using Barcode Reader, Book Shelfing, Book Physical Verification, Student Reading Room Attendance System with Barcode System, I Card Printing, Accession Registers, All Types of Reports, Data Imports, Export, Etc.