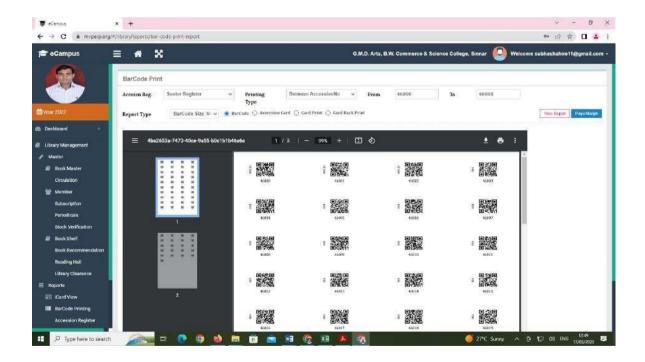

#### **❖** Auto-Lib - Library Management Software

Books Accessioning. Circulation Using Barcode Reader, Book Shelfing, Book Physical Verification, Student Reading Room Attendance System with Barcode System, I Card Printing, Accession Registers, All Types of Reports, Data Imports, Export, Etc.