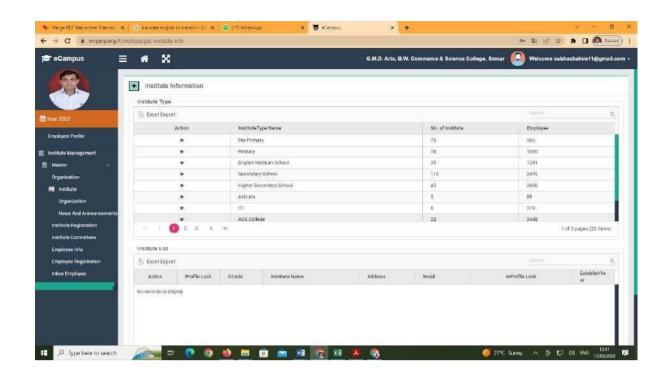

#### Institute Information

Institute Registration Details Information, Institute Course & Subject Registration Details and with all, Registration Documents & Certificate Scanned Document Maintain. Institute Committees Institute Meeting Proceeding Register & Details