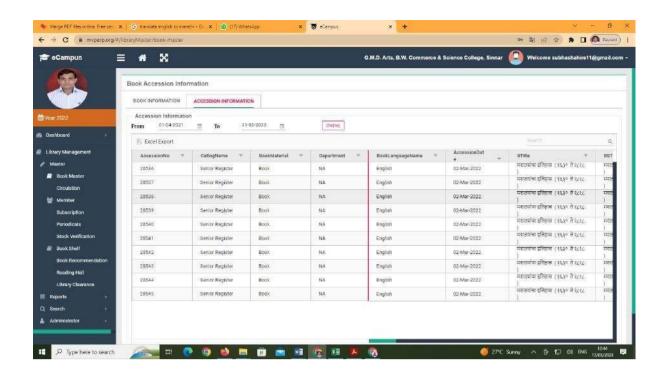

#### **❖** Auto-Lib - Library Management Software

Books Accessioning. Circulation Using Barcode Reader, Book Shelfing, Book Physical Verification, Student Reading Room Attendance System with Barcode System, I Card Printing, Accession Registers, All Types of Reports, Data Imports, Export, Etc.