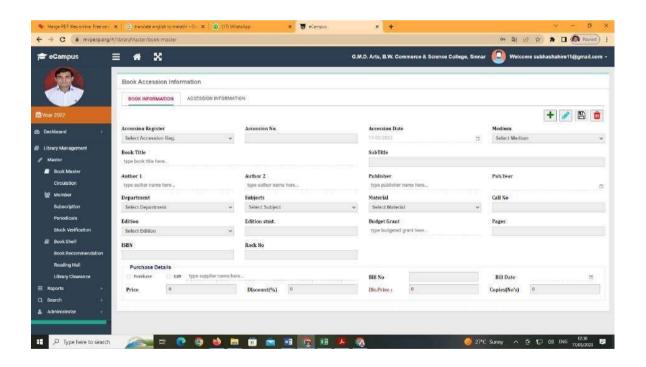

#### **❖** Auto-Lib - Library Management Software

Books Accessioning. Circulation Using Barcode Reader, Book Shelfing, Book Physical Verification, Student Reading Room Attendance System with Barcode System, I Card Printing, Accession Registers, All Types of Reports, Data Imports, Export, Etc.