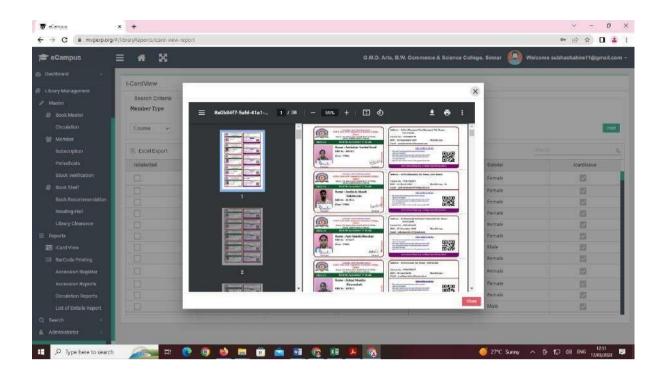

#### **❖** Auto-Lib - Library Management Software

Books Accessioning. Circulation Using Barcode Reader, Book Shelfing, Book Physical Verification, Student Reading Room Attendance System with Barcode System, I Card Printing, Accession Registers, All Types of Reports, Data Imports, Export, Etc.