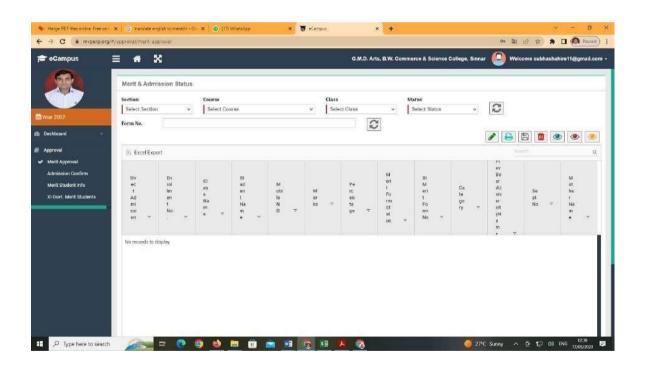

### **CRITERION 6: Governance, Leadership and MAnagement**

6.2.1.E- Governance- Quotations and Screen shots

### **E- GOVERNANCE- QUOTATIONS INVOICES** AND INTERFACE SCREEN SHOTS