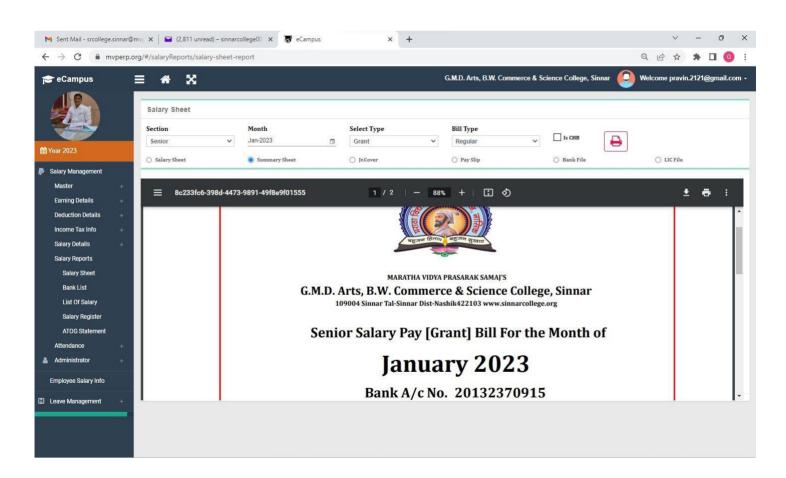

#### \* HR & Pavroll

HR & Payroll management module is a core part of any organization to handle human resources, eCampus HR management module is having provision to manage employee details., Pay Slip, Pay Sheet, Supplementary Pay Sheet, Employees Details Sheets, Difference Bill Annual Income Certificate, Relieving Order, Form-16A, All Types of Deduction List. Pay Fixation (5th Pay, 6th Pay & 7th Pay)