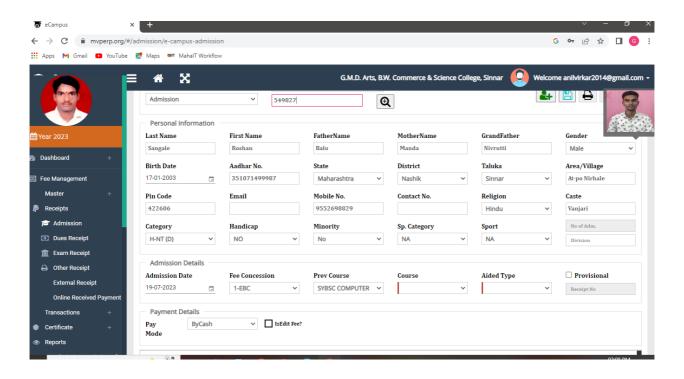

## **eCampus - Modules**

#### **Admission Software Details:**

Receipts of Admission, Exam, Other, Hostel & Etc. Register Fee, Other, Dues, General & Etc. Distribution/Summary Charts, Daily, Statistical Report, List of Roll Call, CRN, Dues, Merit Etc., Leaving/Transfer, Bonafid Certificate, EBC Bill, Statement & Related Reports, Scholarship Statement, Voucher, Bank list, Reports, Eligibility Reports, Etc., Exam Related All Reports University, Board Related Reports