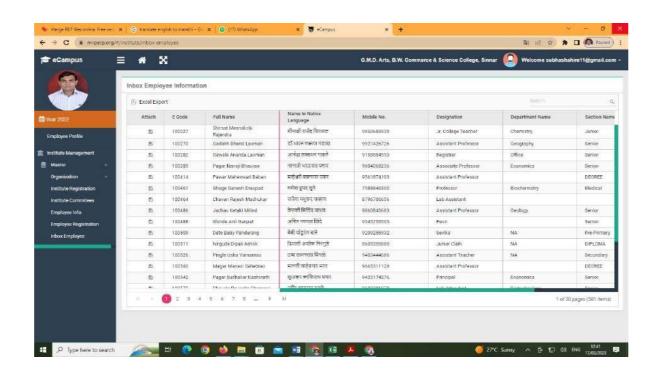

#### **Admission Software Details:**

Receipts of Admission, Exam, Other, Hostel & Etc. Register Fee, Other, Dues, General & Etc. Distribution/Summary Charts, Daily, Statistical Report, List of Roll Call, CRN, Dues, Merit Etc., Leaving/Transfer, Bonafid Certificate, EBC Bill, Statement & Related Reports, Scholarship Statement, Voucher, Bank list, Reports, Eligibility Reports, Etc., Exam Related All Reports University, Board Related Reports