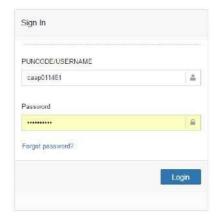

| Nashik                     | True | True | -    | True | 2013 |
| 46 | Horizon Internation School                              | Ashiwn Nagar               | True | True | =    | True | 2015 |
| 47 | Horizon Academy                                         | Makhamalabad               | True | True | -    | True | 2015 |
| 48 | Sunrise School                                          | Vadner                     | True | True | -    | True | 2015 |
| 49 | Udoji Early Year                                        | Nashik                     | True | True | -    | True | 2016 |
| 50 | HPT-RYK College, Nashik                                 | Nashik                     | True | True | ı    | True | 2019 |

### 1) QPD College Login

QPD Online : College Login



### 2) QPD Profile



3. Download papers on every day for every session/slot (morning/afternoon), College will get One Time Password (OTP).



4) After click following window will appear and if any problem you can submit related paper issue.



5. Additional paper request for non-receipt on question paper, enter following information.



6. Download answer sheets.





### MARATHA VIDYA PRASARAK SAMAJ, NASHIK

### G.M.D. Arts, B.W. Commerce & Science College, Sinnar

Sinnar Tal-Sinnar Dist-Nashik

422103 02551-220099, 02551-220114 www.sinnarcollege.org

### **FYBA Admission Application Form 2022-23**

Form No: 22109004701252 Date: 17-Aug-2022

To,

The Principal,

URN NO: 497859

G.M.D. Arts, B.W. Commerce & Science College, Sinnar

#### Respected Sir/Madam,

[ ] Paying

**Annual Income*