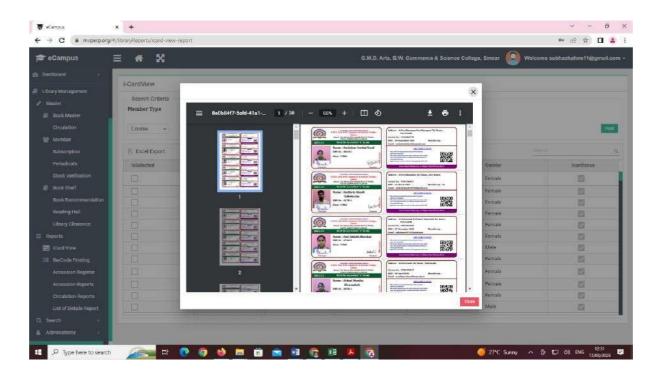

#### **❖** Auto-Lib - Library Management Software

Books Accessioning. Circulation Using Barcode Reader, Book Shelfing, Book Physical Verification, Student Reading Room Attendance System with Barcode System, I Card Printing, Accession Registers, All Types of Reports, Data Imports, Export, Etc.

#### Student Mobile App

Student Mobile App maintains disciplinary data of student in the form of student behavior. Student's activity and performance also can be tracked by various reports.

- Bulk SMS
- Bar Code / QR Code Id Card
- Web results
- Web Portal Student Profile, Staff Profile
- Online Staff/ Student OPAC
- Payment Gateway / POS Machine thor Payment