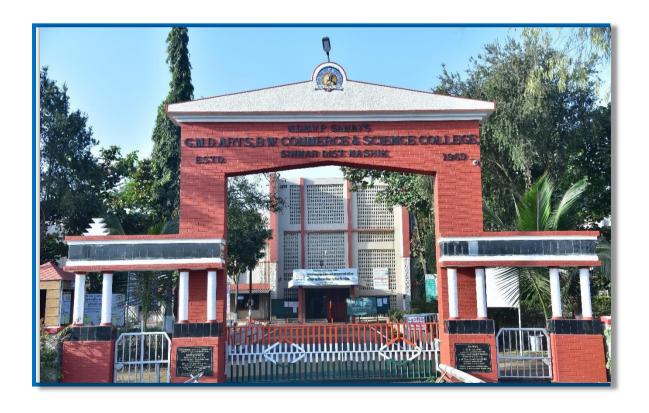

# **E- GOVERNANCE- QUOTATIONS INVOICES** AND INTERFACE SCREEN SHOTS

Maratha Vidya Prasarak Samaj's G.M.D. Arts, B.W. Commerce & Science College, Sinnar

Tal. Sinnar, Dist. Nashik - 422 103 (M.S.) INDIA

Best College Award by Savitribai Phule Pune University 2012-13