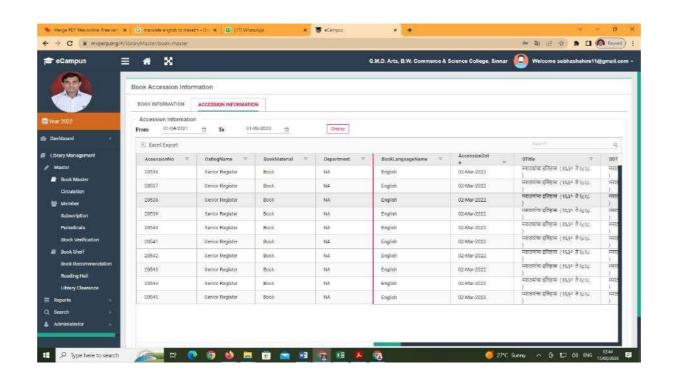

#### **❖** Auto-Lib - Library Management Software

Books Accessioning. Circulation Using Barcode Reader, Book Shelfing, Book Physical Verification, Student Reading Room Attendance System with Barcode System, I Card Printing, Accession Registers, All Types of Reports, Data Imports, Export, Etc.