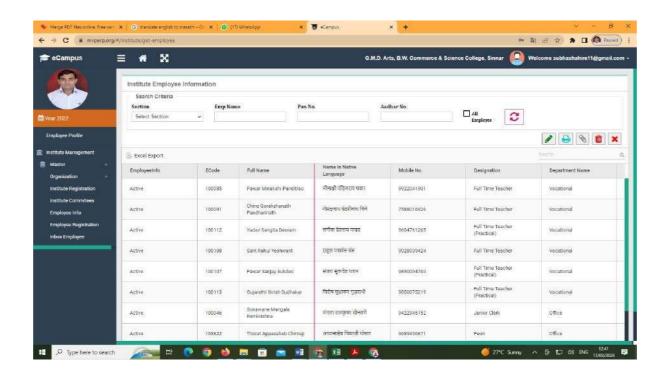

### **❖** Institute Information

Institute Registration Details Information, Institute Course & Subject Registration Details and with all, Registration Documents & Certificate Scanned Document Maintain. Institute Committees Institute Meeting Proceeding Register & Details