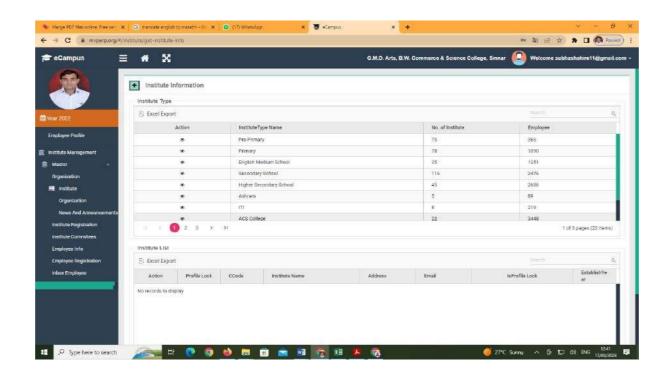

### Organization Information

Registration with Details, Information Organization Committees, Organization All Units Statistics Information Meeting Proceeding Register & Details

### **❖** Institute Information

Institute Registration Details Information, Institute Course & Subject Registration Details and with all, Registration Documents & Certificate Scanned Document Maintain. Institute Committees Institute Meeting Proceeding Register & Details