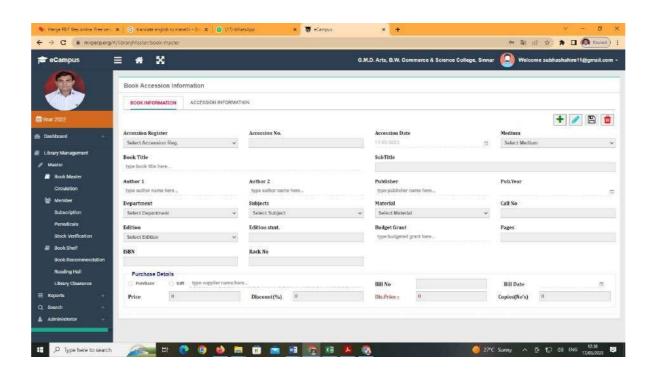

#### **❖** Auto-Lib - Library Management Software

Books Accessioning. Circulation Using Barcode Reader, Book Shelfing, Book Physical Verification, Student Reading Room Attendance System with Barcode System, I Card Printing, Accession Registers, All Types of Reports, Data Imports, Export, Etc.