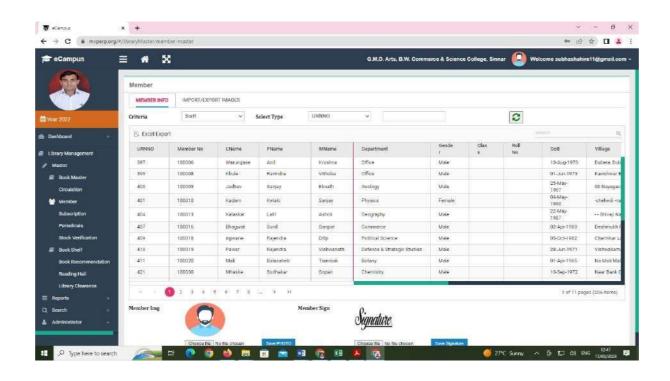

#### **❖** Auto-Lib - Library Management Software

Books Accessioning. Circulation Using Barcode Reader, Book Shelfing, Book Physical Verification, Student Reading Room Attendance System with Barcode System, I Card Printing, Accession Registers, All Types of Reports, Data Imports, Export, Etc.