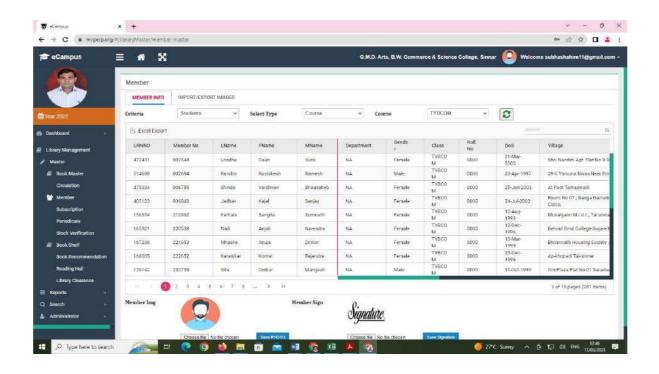

#### **❖** Auto-Lib - Library Management Software

Books Accessioning. Circulation Using Barcode Reader, Book Shelfing, Book Physical Verification, Student Reading Room Attendance System with Barcode System, I Card Printing, Accession Registers, All Types of Reports, Data Imports, Export, Etc.