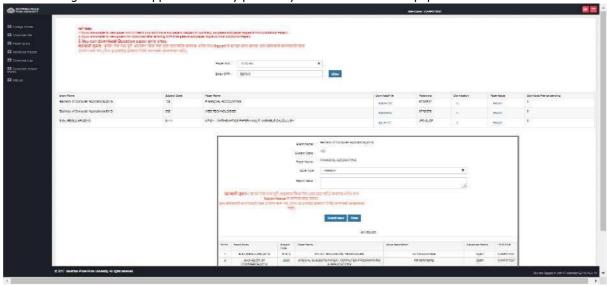

### 2) QPD Profile

3. Download papers on every day for every session/slot (morning/afternoon), College will get One Time Password (OTP).

4) After click following window will appear and if any problem you can submit related paper issue.

5. Additional paper request for non-receipt on question paper, enter following information.

6. Download answer sheets.