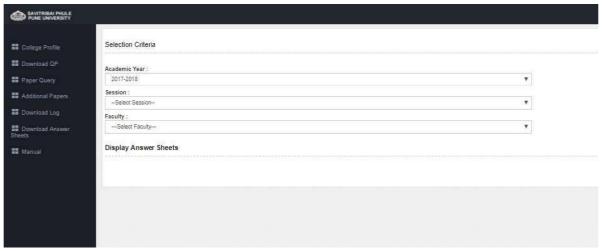

5. Additional paper request for non-receipt on question paper, enter following information.

6. Download answer sheets.