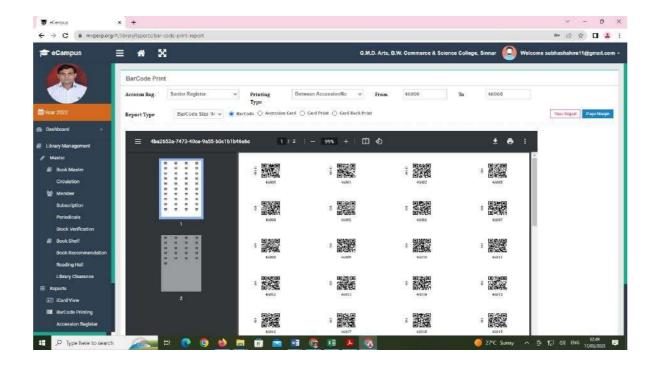

#### **❖** Auto-Lib - Library Management Software

Books Accessioning. Circulation Using Barcode Reader, Book Shelfing, Book Physical Verification, Student Reading Room Attendance System with Barcode System, I Card Printing, Accession Registers, All Types of Reports, Data Imports, Export, Etc.

#### Student Mobile App

Student Mobile App maintains disciplinary data of student in the form of student behavior. Student's activity and performance also can be tracked by various reports.

- Bulk SMS
- Bar Code / QR Code Id Card
- Web results
- Web Portal Student Profile, Staff Profile
- Online Staff/ Student OPAC
- Payment Gateway / POS Machine thor Payment