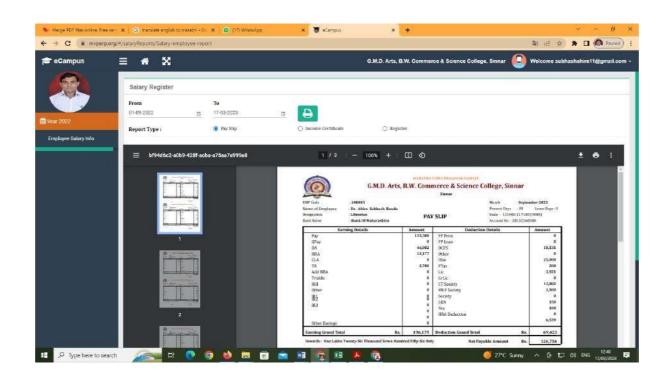

### HR & Payroll

HR & Payroll management module is a core part of any organization to handle human resources, eCampus HR management module is having provision to manage employee details., Pay Slip, Pay Sheet, Supplementary Pay Sheet, Employees Details Sheets, Difference Bill Annual Income Certificate, Relieving Order, Form-16A, All Types of Deduction List. Pay Fixation (5th Pay, 6th Pay & 7th Pay)