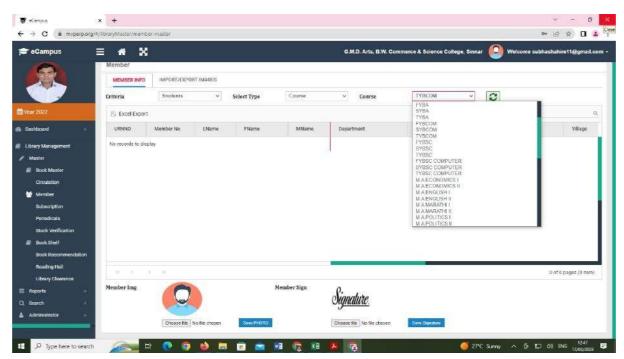

#### **❖** Auto-Lib - Library Management Software

Books Accessioning. Circulation Using Barcode Reader, Book Shelfing, Book Physical Verification, Student Reading Room Attendance System with Barcode System, I Card Printing, Accession Registers, All Types of Reports, Data Imports, Export, Etc.