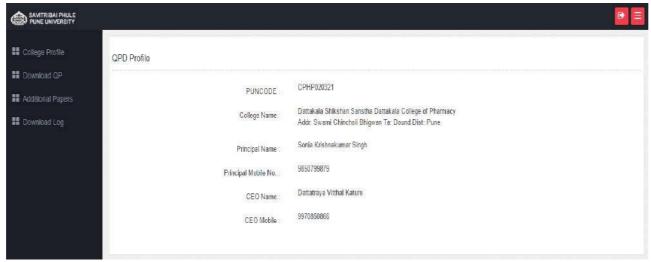

### 1) QPD College Login

QPD Online : College Login

### 2) QPD Profile

3. Download papers on every day for every session/slot (morning/afternoon), College will get One Time Password (OTP).

4) After click following window will appear and if any problem you can submit related paper issue.