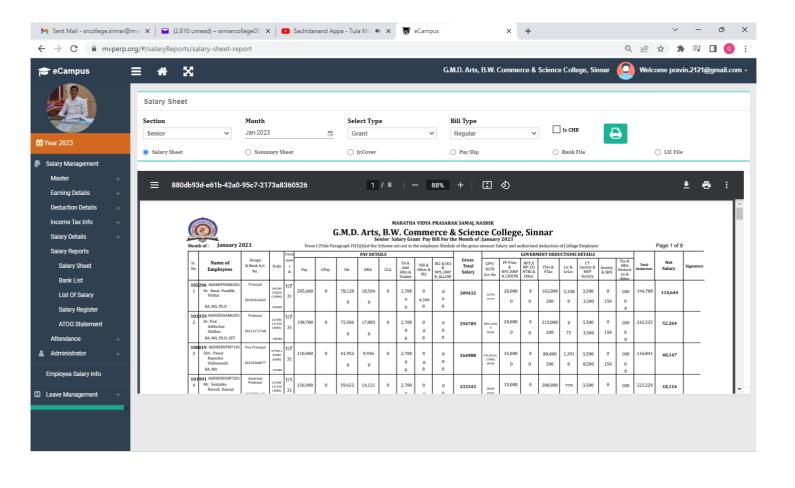

### HR & Payroll

HR & Payroll management module is a core part of any organization to handle human resources, eCampus HR management module is having provision to manage employee details., Pay Slip, Pay Sheet, Supplementary Pay Sheet, Employees Details Sheets, Difference Bill Annual Income Certificate, Relieving Order, Form-16A, All Types of Deduction List. Pay Fixation (5th Pay, 6th Pay & 7th Pay)