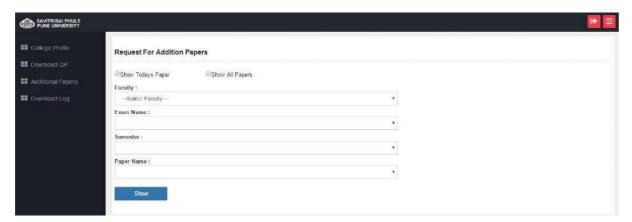

5. Additional paper request for non-receipt on question paper, enter following information.

6. Download answer sheets.