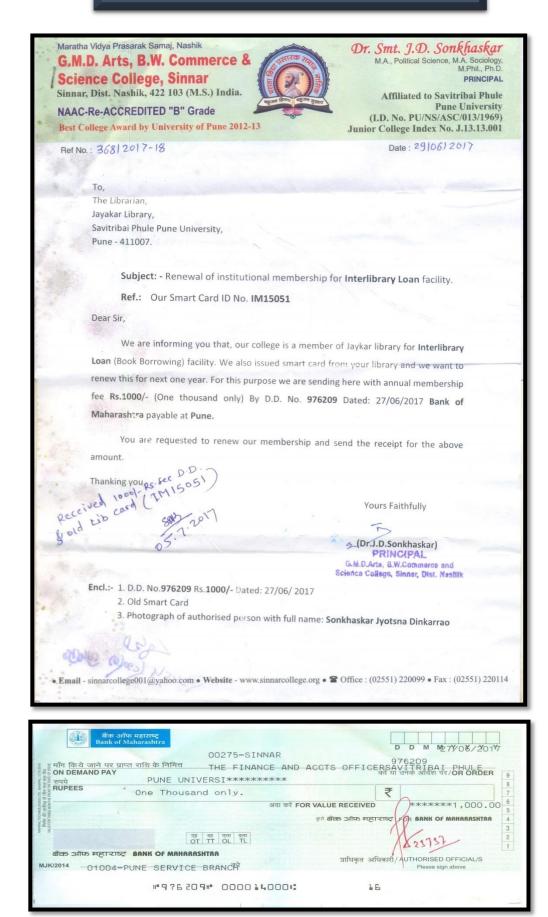

#### Ref. No. : 64612020-21

To, The Director, Jayakar Knowledge Resource Centre, (Formerly Jayakar Library) Savitribai Phule Pune University, Ganeshkhind, Pune – 411 007.

Subject: - Renewal of institutional membership for Interlibrary Loan facility.

Ref.: Our Smart Card ID No. IM15051

Dear Sir.

We are informing you that, our college is a member of Jayakar Knowledge Resource Centre for Interlibrary Loan (Book Borrowing) facility. We also issued smart card from your library and we want to renew this for next one year. For this purpose we are sending here with annual membership fee Rs.1000/- (One thousand only) By D.D. No. 388997 Dated: 10/11/2020 Bank of Maharashtra payable at Pune.

You are requested to renew our membership and send the receipt for the above amount. Engh release

Thanking you,

Yours Faithfully

Date: 26 / 11 /2020

(Dr.P.V. Raca

Encl. 1. D.D. No.388997 Rs.1000/- Dated: 10/11/2020 2. Old Smart Card (ID No.IM15051)

62120

3. Photographs of authorised person with full name. Dr. RASAL PUNDLIK VITTHAL

Email - sinnarcollege001@yahoo.com / iqacgmdsinnar@gmail.com • Website - www.gmdcollege.in Toffice : (02551) 220099 • Fax : (02551) 220114