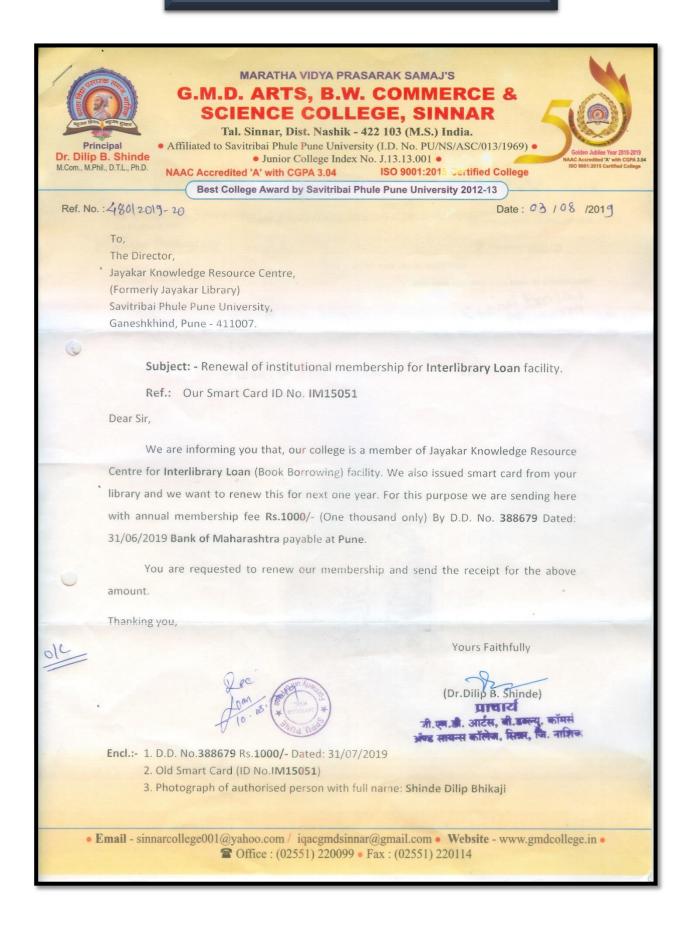

#### Ref. No. : 64612020-21

To, The Director, Jayakar Knowledge Resource Centre, (Formerly Jayakar Library) Savitribai Phule Pune University, Ganeshkhind, Pune – 411 007.

Subject: - Renewal of institutional membership for Interlibrary Loan facility.

Ref.: Our Smart Card ID No. IM15051

Dear Sir.

We are informing you that, our college is a member of Jayakar Knowledge Resource Centre for Interlibrary Loan (Book Borrowing) facility. We also issued smart card from your library and we want to renew this for next one year. For this purpose we are sending here with annual membership fee Rs.1000/- (One thousand only) By D.D. No. 388997 Dated: 10/11/2020 Bank of Maharashtra payable at Pune.

You are requested to renew our membership and send the receipt for the above amount. Engh release

Thanking you,

Yours Faithfully

Date: 26 / 11 /2020

(Dr.P.V. Raca

Encl. 1. D.D. No.388997 Rs.1000/- Dated: 10/11/2020 2. Old Smart Card (ID No.IM15051)

62120

3. Photographs of authorised person with full name. Dr. RASAL PUNDLIK VITTHAL

Email - sinnarcollege001@yahoo.com / iqacgmdsinnar@gmail.com • Website - www.gmdcollege.in Toffice : (02551) 220099 • Fax : (02551) 220114