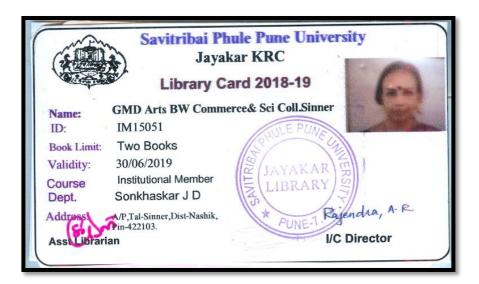

**MVP's G.M.D Arts B.W** 

\*

Rajendra,

I/C Director

uni

AR

IM15051

**Two Books** 

30/06/2020

Institutional Member

Shinde Dilip Bhikaji

Name:

Course

Dept.

**Book Limit** 

Librarian

ID:

Maratha Vidya Prasarak Samaj, Nashik G.M.D. Arts, B.W. Commerce & Science College, Sinnar Tal. Sinnar, Dist. Nashik, 422 103 (M.S.) India.

Dr. Smt. J.D. Sonkhaskar M.A., Political Science, M.A. Sociology, M.Phil., Ph.D. Principal