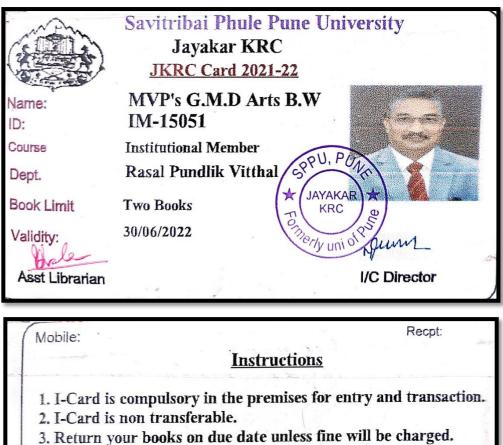

### JKRC:SPPU UHF Smart Card

Ref.: Our Smart Card ID No. IM15051

Dear Sir.

We are informing you that, our college is a member of Jayakar Knowledge Resource Centre for Interlibrary Loan (Book Borrowing) facility. We also issued smart card from your library and we want to renew this for next one year. For this purpose we are sending here with annual membership fee Rs.1000/- (One thousand only) By D.D. No. 388997 Dated: 10/11/2020 Bank of Maharashtra payable at Pune.