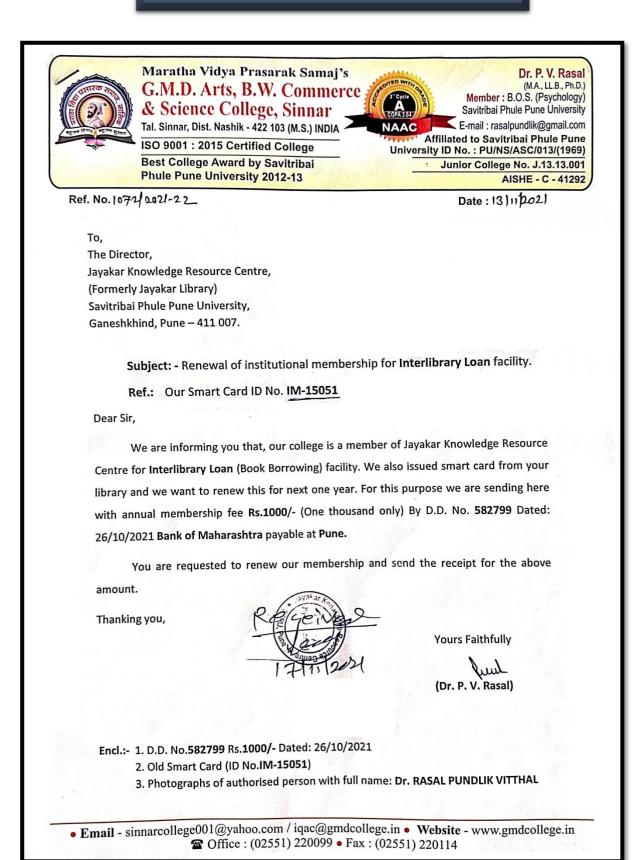

#### Ref. No. : 64612020-21

To, The Director, Jayakar Knowledge Resource Centre, (Formerly Jayakar Library) Savitribai Phule Pune University, Ganeshkhind, Pune – 411 007.

Subject: - Renewal of institutional membership for Interlibrary Loan facility.

Ref.: Our Smart Card ID No. IM15051

Dear Sir.

We are informing you that, our college is a member of Jayakar Knowledge Resource Centre for Interlibrary Loan (Book Borrowing) facility. We also issued smart card from your library and we want to renew this for next one year. For this purpose we are sending here with annual membership fee Rs.1000/- (One thousand only) By D.D. No. 388997 Dated: 10/11/2020 Bank of Maharashtra payable at Pune.

You are requested to renew our membership and send the receipt for the above amount. Engh release

Thanking you,

Yours Faithfully

Date: 26 / 11 /2020

(Dr.P.V. Raca

Encl. 1. D.D. No.388997 Rs.1000/- Dated: 10/11/2020 2. Old Smart Card (ID No.IM15051)

62120

3. Photographs of authorised person with full name. Dr. RASAL PUNDLIK VITTHAL

Email - sinnarcollege001@yahoo.com / iqacgmdsinnar@gmail.com • Website - www.gmdcollege.in Toffice : (02551) 220099 • Fax : (02551) 220114