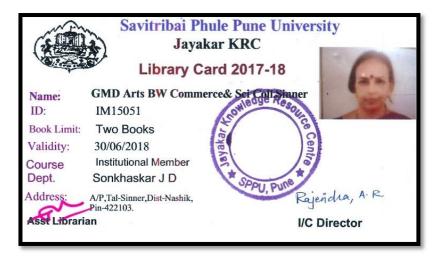

**MVP's G.M.D Arts B.W** 

\*

Rajendra,

I/C Director

uni

AR

IM15051

**Two Books** 

30/06/2020

Institutional Member

Shinde Dilip Bhikaji

Name:

Course

Dept.

**Book Limit** 

Librarian

ID:

Maratha Vidya Prasarak Samaj, Nashik G.M.D. Arts, B.W. Commerce & Science College, Sinnar Tal. Sinnar, Dist. Nashik, 422 103 (M.S.) India.

Dr. Smt. J.D. Sonkhaskar M.A., Political Science, M.A. Sociology, M.Phil., Ph.D. Principal