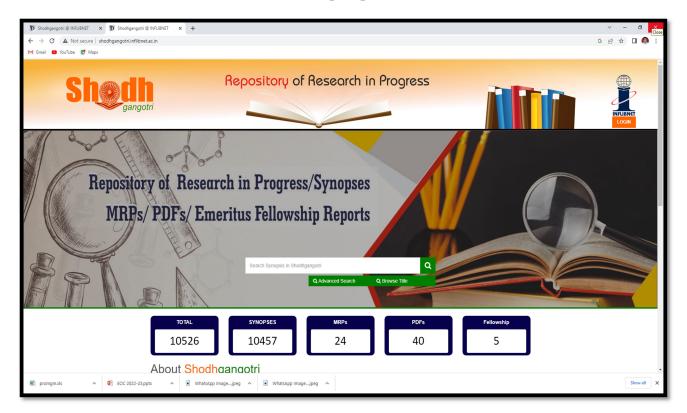

#### **Shodhgangotri**

|      | ГΤ |
|------|----|
|      |    |
| T 41 |    |
| 111  |    |