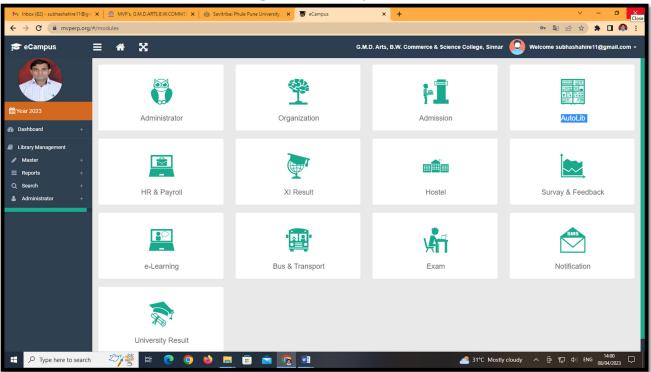

| 12          |
| 7       | NDLI (National Digital Library of India)        | 13          |
| 8       | e-PG Pathshala                                  | 13          |
| 9       | DOAJ                                            | 14          |
| 10      | DOAB                                            | 14          |
| 11      | Indian Academy of Science                       | 15          |
| 12      | NISCAIR                                         | 15          |
| 13      | SWAYAM                                          | 16          |
| 14      | Marathi Vishwakosh                              | 16          |
| 15      | College Website                                 | 17          |
| 16      | Library Portal                                  | 17          |



# Home Page of Library Software

# **Accessioning Module**

| - → C ( ■ mvperp.org | /#/libraryMaster/book-master             |                      |                |              |                               |                        | G ☞ 🖻 ☆) 🗖 (                                         |
|----------------------|------------------------------------------|----------------------|----------------|--------------|-------------------------------|------------------------|------------------------------------------------------|
| 🗲 eCampus            | ≡ 🐐 🛛                                    |                      |                | G            | .M.D. Arts, B.W. Commerce & S | cience College, Sinnar | Welcome subhashahire11@gmail.                        |
|                      | Book Acc