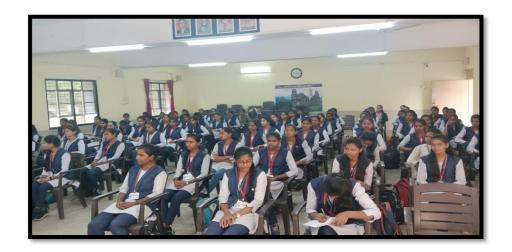

आपल्या शरीराची काळजी घेणे आवश्यक आहे, असे सांगितले.

अवस्थेतून कन्या कुमारी अवस्थेमध्ये जात असताना मूलींमध्ये होणाऱ्या शारीरिक, बदलांमुळे त्यांना अनेक गोष्टींना सामोरे जावे लागते. अशा वेळेस समाजामध्ये वावरताना निर्भयपणे जगता यावे. यासाठीच महाविद्यालयांमध्ये निर्भय कन्या अभियानसारखे कार्यक्रम राबविले जात असल्याचे ॲड. अण्णासाहेब सोनवणे यांनी सांगितले. प्रास्ताविक डॉ ए एस कापडी यांनी केले. पाहण्यांचा परिचय डॉ. डी. बी. वेलजाळी यांनी करून दिला. प्रा. जे. आर. बागुल यांनी सूत्रसंचालन केले तर डॉ. एस. आर. शिंदे यांनी आभार मानले. यावेळी प्राध्यापिका व विद्यार्थिनी उपस्थित होत्या.