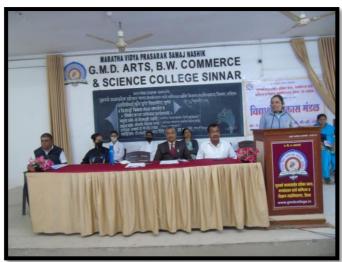

# दांडेकर महाविद्यालयात निर्भय कन्या अभियान

लोकमत न्यूज नेटवर्क सिन्नर : सावित्रीबाई फुले पुणे विद्यापीठाचे विद्यार्थी विकास मंडळ आणि सिन्नर महाविद्यालय यांच्या संयुक्त विद्यमाने गुरूवर्य मामासाहेब दांडेकर महाविद्यालयात निर्भय कन्या अभियान राबविण्यात आले.

यावेळी व्यासपीठावर महाविद्यालयाचे प्राचार्य डॉ. पी. व्ही. रसाळ, निर्भय कन्या अभियानाच्या प्रमुख वक्त्या डॉ. सुप्रिया गुरूळे, उपप्राचार्य प्रा. आर. व्ही. पवार, विद्यार्थी विकास मंडळाचे समन्वयक डॉ. ए. एस. कापडी, डॉ. डी. बी. वेलजाळी, प्रा. जे. आर. बागुल उपस्थित होते. या अभियानप्रसंगी मार्गदर्शन करताना डॉ. सुप्रिया गुरूळे यांनी मुलींनी मानसिक आणि शारीरिक आरोग्य जपण्यासाठी सामाजिक भान टिकविणे आणि

आपल्या शरीराची काळजी घेणे आवश्यक आहे, असे सांगितले.

अवस्थेतून कन्या कुमारी अवस्थेमध्ये जात असताना मूलींमध्ये होणाऱ्या शारीरिक, बदलांमुळे त्यांना अनेक गोष्टींना सामोरे जावे लागते. अशा वेळेस समाजामध्ये वावरताना निर्भयपणे जगता यावे. यासाठीच महाविद्यालयांमध्ये निर्भय कन्या अभियानसारखे कार्यक्रम राबविले जात असल्याचे ॲड. अण्णासाहेब सोनवणे यांनी सांगितले. प्रास्ताविक डॉ ए एस कापडी यांनी केले. पाहण्यांचा परिचय डॉ. डी. बी. वेलजाळी यांनी करून दिला. प्रा. जे. आर. बागुल यांनी सूत्रसंचालन केले तर डॉ. एस. आर. शिंदे यांनी आभार मानले. यावेळी प्राध्यापिका व विद्यार्थिनी उपस्थित होत्या.