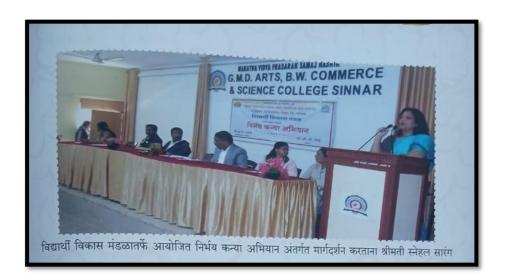

# दांडेकर महाविद्यालयात निर्भय कन्या अभियान

लोकमत न्यूज नेटवर्क सिन्नर : सावित्रीबाई फुले पुणे विद्यापीठाचे विद्यार्थी विकास मंडळ आणि सिन्नर महाविद्यालय यांच्या संयुक्त विद्यमाने गुरूवर्य मामासाहेब दांडेकर महाविद्यालयात निर्भय कन्या अभियान राबविण्यात आले.

यावेळी व्यासपीठावर महाविद्यालयाचे प्राचार्य डॉ. पी. व्ही. रसाळ, निर्भय कन्या अभियानाच्या प्रमुख वक्त्या डॉ. सुप्रिया गुरूळे, उपप्राचार्य प्रा. आर. व्ही. पवार, विद्यार्थी विकास मंडळाचे समन्वयक डॉ. ए. एस. कापडी, डॉ. डी. बी. वेलजाळी, प्रा. जे. आर. बागुल उपस्थित होते. या अभियानप्रसंगी मार्गदर्शन करताना डॉ. सुप्रिया गुरूळे यांनी मुलींनी मानसिक आणि शारीरिक आरोग्य जपण्यासाठी सामाजिक भान टिकविणे आणि

आपल्या शरीराची काळजी घेणे आवश्यक आहे, असे सांगितले.

अवस्थेतून कन्या कुमारी अवस्थेमध्ये जात असताना मूलींमध्ये होणाऱ्या शारीरिक, बदलांमुळे त्यांना अनेक गोष्टींना सामोरे जावे लागते. अशा वेळेस समाजामध्ये वावरताना निर्भयपणे जगता यावे. यासाठीच महाविद्यालयांमध्ये निर्भय कन्या अभियानसारखे कार्यक्रम राबविले जात असल्याचे ॲड. अण्णासाहेब सोनवणे यांनी सांगितले. प्रास्ताविक डॉ ए एस कापडी यांनी केले. पाहण्यांचा परिचय डॉ. डी. बी. वेलजाळी यांनी करून दिला. प्रा. जे. आर. बागुल यांनी सूत्रसंचालन केले तर डॉ. एस. आर. शिंदे यांनी आभार मानले. यावेळी प्राध्यापिका व विद्यार्थिनी उपस्थित होत्या.