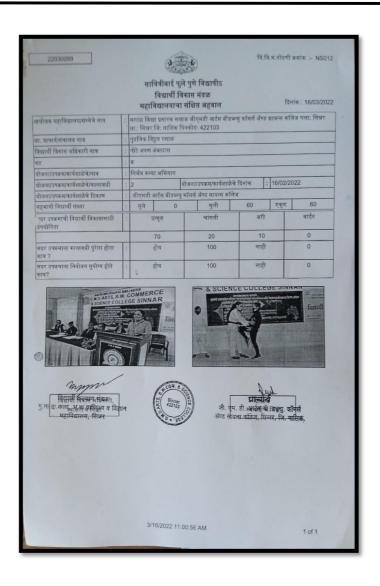

# **Internal Quality Assurance Cell (2021-2022) Report of Event/ Programme**

| Name of the Department/ committee                         | Student Development Officer                         |                  |              |
|-----------------------------------------------------------|-----------------------------------------------------|------------------|--------------|
| Name of the Coordinator                                   | Dr. A. S. Kapadi                                    |                  |              |
| Title of the Event/ Programme                             | Girls Personality Development Program               |                  |              |
| Date /Period of Event/ Programme                          | 13/02/2022                                          |                  |              |
|                                                           |                                                     |                  |              |
| Objective of the event/Programme                          | To improve girls physical and mental perspective    |                  |              |
|                                                           | 2. Girls' Empoy                                     | verment          |              |
|                                                           | 2. Giris Empo.                                      | , criment.       |              |
| Sponsored Agency /Institute                               | GMD Arts Com                                        | nmerce and Scien | nce College  |
| Sponsored Agency/Institute                                | G.M.D. Arts, Commerce and Science College, Sinnar   |                  | ice Conege,  |
| No. of the Teacher involved in organizing activity-       | Male: 02                                            | Female: 02       | Total: 04    |
| No. of the Students involved in organizing activity-      | Male:                                               | Female:          | Total:       |
| Total involved in organizing activity-                    | Male : 02                                           | Female: 02       | Total: 04    |
| No. of the Participant- Students                          | Male: 00                                            | Female: 83       | Total: 83    |
| No. of the Participant- Teachers                          | Male: 02                                            | Female: 02       | Total: 04    |
| No. of the Participants other than Teachers/ Students     | Male:                                               | Female:          | Total:       |
| Total Participants-                                       | Male : 02                                           | Female: 85       | Total: 87    |
| Name of the Expert /Invitee/Lecturer                      | Ad. Annasaheb Sonawane ( Advocate Sinnar            |                  |              |
| (With Designation, Contact, Address & email etc.)         | Court)                                              |                  |              |
|                                                           | Dr. Supriya Gurule                                  |                  |              |
|                                                           |                                                     |                  |              |
| Impact of extension activities in sensitizing students to | 1. To improve girls physical and mental             |                  |              |
| social issues and holistic development.( Two lines)       | Challenges                                          |                  |              |
|                                                           |                                                     |                  |              |
|                                                           |                                                     |                  |              |
| Outcome of the activity                                   | 83 Girls Actively Participated From Various Faculty |                  |              |
|                                                           |                                                     |                  |              |
| Expenditure (Rs) (if Any)                                 | 5000 (Funded By SPPU Pune University)               |                  |              |
|                                                           |                                                     |                  |              |
| Venue of the Event/ Programme                             | G.M.D. Arts, Con                                    | nmerce and Scien | ice College, |
|                                                           | Sinnar                                              |                  |              |

# दांडेकर महाविद्यालयात निर्भय कन्या अभियान

लोकमत न्यूज नेटवर्क सिन्नर : सावित्रीबाई फुले पुणे विद्यापीठाचे विद्यार्थी विकास मंडळ आणि सिन्नर महाविद्यालय यांच्या संयुक्त विद्यमाने गुरूवर्य मामासाहेब दांडेकर महाविद्यालयात निर्भय कन्या अभियान राबविण्यात आले.

यावेळी व्यासपीठावर महाविद्यालयाचे प्राचार्य डॉ. पी. व्ही. रसाळ, निर्भय कन्या अभियानाच्या प्रमुख वक्त्या डॉ. सुप्रिया गुरूळे, उपप्राचार्य प्रा. आर. व्ही. पवार, विद्यार्थी विकास मंडळाचे समन्वयक डॉ. ए. एस. कापडी, डॉ. डी. बी. वेलजाळी, प्रा. जे. आर. बागुल उपस्थित होते. या अभियानप्रसंगी मार्गदर्शन करताना डॉ. सुप्रिया गुरूळे यांनी मुलींनी मानसिक आणि शारीरिक आरोग्य जपण्यासाठी सामाजिक भान टिकविणे आणि

आपल्या शरीराची काळजी घेणे आवश्यक आहे, असे सांगितले.

अवस्थेतून कन्या कुमारी अवस्थेमध्ये जात असताना मूलींमध्ये होणाऱ्या शारीरिक, बदलांमुळे त्यांना अनेक गोष्टींना सामोरे जावे लागते. अशा वेळेस समाजामध्ये वावरताना निर्भयपणे जगता यावे. यासाठीच महाविद्यालयांमध्ये निर्भय कन्या अभियानसारखे कार्यक्रम राबविले जात असल्याचे ॲड. अण्णासाहेब सोनवणे यांनी सांगितले. प्रास्ताविक डॉ ए एस कापडी यांनी केले. पाहण्यांचा परिचय डॉ. डी. बी. वेलजाळी यांनी करून दिला. प्रा. जे. आर. बागुल यांनी सूत्रसंचालन केले तर डॉ. एस. आर. शिंदे यांनी आभार मानले. यावेळी प्राध्यापिका व विद्यार्थिनी उपस्थित होत्या.