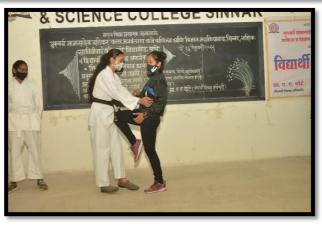

#### **Report of Event/ Programme**

| Name of the Department/ committee                         | Student Development Officer                         |            |                          |  |
|-----------------------------------------------------------|-----------------------------------------------------|------------|--------------------------|--|
| Name of the Coordinator                                   | Mr. Arun Pote                                       |            |                          |  |
| Title of the Event/ Programme                             | Nirbhay Kanya Abhiyan                               |            |                          |  |
| Date /Period of Event/ Programme                          | 16/02/2022                                          | 16/02/2022 |                          |  |
|                                                           |                                                     |            |                          |  |
| Objective of the event/Programme                          | To improve girls physical and mental                |            |                          |  |
|                                                           | perspective                                         | vormant    |                          |  |
|                                                           | 2. Girls' Empow                                     | verment.   |                          |  |
|                                                           |                                                     |            |                          |  |
| Sponsored Agency /Institute                               | G.M.D. Arts, Commerce and Science College,          |            | ce College,              |  |
|                                                           | Sinnar                                              | Sinnar     |                          |  |
| No. of the Teacher involved in organizing activity-       | Male : 01                                           | Female: 02 | Total: 03                |  |
| No. of the Students involved in organizing activity-      | Male:                                               | Female:    | Total:                   |  |
| Total involved in organizing activity-                    | Male : 01                                           | Female: 02 | Total: 03                |  |
| No. of the Participant- Students                          | Male: 00                                            | Female: 60 | Total: 60                |  |
| No. of the Participant- Teachers                          | Male: 01                                            | Female: 02 | Total: 03                |  |
| No. of the Participants other than Teachers/ Students     | Male:                                               | Female:    | Total:                   |  |
| Total Participants-                                       | Male : 01                                           | Female: 62 | <b>Total</b> : <b>63</b> |  |
| Name of the Expert /Invitee/Lecturer                      | Miss. Minakshi Gawali                               |            |                          |  |
| (With Designation, Contact, Address & email etc.)         | Miss. Chetana Sharma                                |            |                          |  |
|                                                           | Ad. Annasaheb Sonawane ( Advocate Sinnar Court      |            |                          |  |
|                                                           |                                                     |            |                          |  |
| Impact of extension activities in sensitizing students to | 1. To improve girls physical and mental             |            |                          |  |
| social issues and holistic development.( Two lines)       | Challenges                                          |            |                          |  |
|                                                           |                                                     |            |                          |  |
|                                                           |                                                     |            |                          |  |
| Outcome of the activity                                   | 60 Girls Actively Participated From Various Faculty |            |                          |  |
|                                                           |                                                     |            |                          |  |
| Expenditure (Rs) (if Any)                                 | 5000 (Funded By SPPU Pune University)               |            |                          |  |
|                                                           |                                                     |            |                          |  |
| Venue of the Event/ Programme                             | G.M.D. Arts, Commerce and Science College,          |            |                          |  |
| · <del>o</del> · · ·                                      | Sinnar                                              |            |                          |  |