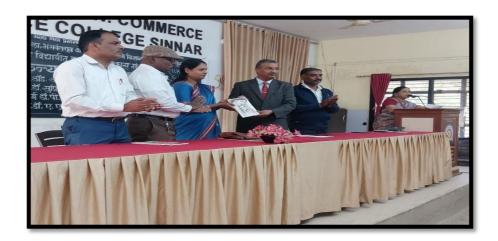

यावेळी व्यासपीठावर महाविद्यालयाचे प्राचार्य डॉ. पी. व्ही. रसाळ, निर्भय कन्या अभियानाच्या प्रमुख वक्त्या डॉ. सुप्रिया गुरूळे, उपप्राचार्य प्रा. आर. व्ही. पवार, विद्यार्थी विकास मंडळाचे समन्वयक डॉ. ए. एस. कापडी, डॉ. डी. बी. वेलजाळी, प्रा. जे. आर. बागुल उपस्थित होते. या अभियानप्रसंगी मार्गदर्शन करताना डॉ. सुप्रिया गुरूळे यांनी मुलींनी मानसिक आणि शारीरिक आरोग्य जपण्यासाठी सामाजिक भान टिकविणे आणि