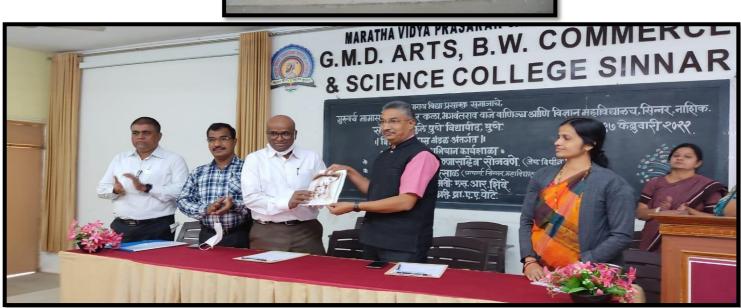

# **Internal Quality Assurance Cell (2021-2022) Report of Event/ Programme**

| Name of the Department/ committee                         | Student Development Officer                         |                  |              |
|-----------------------------------------------------------|-----------------------------------------------------|------------------|--------------|
| Name of the Coordinator                                   | Dr. A. S. Kapadi                                    |                  |              |
| Title of the Event/ Programme                             | Girls Personality Development Program               |                  |              |
| Date /Period of Event/ Programme                          | 13/02/2022                                          |                  |              |
|                                                           |                                                     |                  |              |
| Objective of the event/Programme                          | To improve girls physical and mental perspective    |                  |              |
|                                                           | 2. Girls' Empoy                                     | verment          |              |
|                                                           | 2. Giris Empo.                                      | , criment.       |              |
| Sponsored Agency /Institute                               | GMD Arts Com                                        | nmerce and Scien | nce College  |
| Sponsored Agency/Institute                                | G.M.D. Arts, Commerce and Science College, Sinnar   |                  | ice Conege,  |
| No. of the Teacher involved in organizing activity-       | Male: 02                                            | Female: 02       | Total: 04    |
| No. of the Students involved in organizing activity-      | Male:                                               | Female:          | Total:       |
| Total involved in organizing activity-                    | Male : 02                                           | Female: 02       | Total: 04    |
| No. of the Participant- Students                          | Male: 00                                            | Female: 83       | Total: 83    |
| No. of the Participant- Teachers                          | Male: 02                                            | Female: 02       | Total: 04    |
| No. of the Participants other than Teachers/ Students     | Male:                                               | Female:          | Total:       |
| Total Participants-                                       | Male : 02                                           | Female: 85       | Total: 87    |
| Name of the Expert /Invitee/Lecturer                      | Ad. Annasaheb Sonawane ( Advocate Sinnar            |                  |              |
| (With Designation, Contact, Address & email etc.)         | Court)                                              |                  |              |
|                                                           | Dr. Supriya Gurule                                  |                  |              |
|                                                           |                                                     |                  |              |
| Impact of extension activities in sensitizing students to | 1. To improve girls physical and mental             |                  |              |
| social issues and holistic development.( Two lines)       | Challenges                                          |                  |              |
|                                                           |                                                     |                  |              |
|                                                           |                                                     |                  |              |
| Outcome of the activity                                   | 83 Girls Actively Participated From Various Faculty |                  |              |
|                                                           |                                                     |                  |              |
| Expenditure (Rs) (if Any)                                 | 5000 (Funded By SPPU Pune University)               |                  |              |
|                                                           |                                                     |                  |              |
| Venue of the Event/ Programme                             | G.M.D. Arts, Con                                    | nmerce and Scien | ice College, |
|                                                           | Sinnar                                              |                  |              |