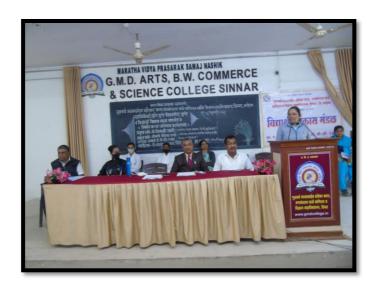

## **Internal Quality Assurance Cell (2021-2022)**

photo of Event/Programme

www.gmdcollege.in

G. M. D. Arts, B. W. Commerce and Science College, Sinnar

Affiliated to Savitribai Phule Pune University, Pune NAAC Reaccredited 'A' grade (CGPA 3.04 III Cycle)