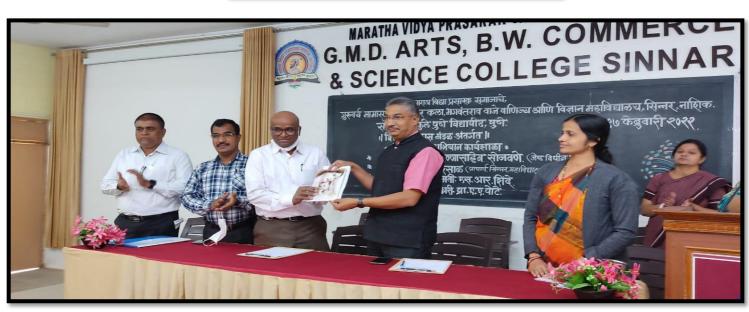

## **Internal Quality Assurance Cell (2021-2022)**

photo of Event/Programme

www.gmdcollege.in

G. M. D. Arts, B. W. Commerce and Science College, Sinnar

Affiliated to Savitribai Phule Pune University, Pune NAAC Reaccredited 'A' grade (CGPA 3.04 III Cycle)