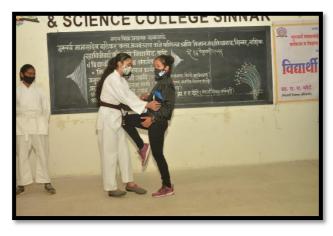

## **Internal Quality Assurance Cell (2021-2022)**

photo of Event/Programme

www.gmdcollege.in

G. M. D. Arts, B. W. Commerce and Science College, Sinnar

Affiliated to Savitribai Phule Pune University, Pune NAAC Reaccredited 'A' grade (CGPA 3.04 III Cycle)