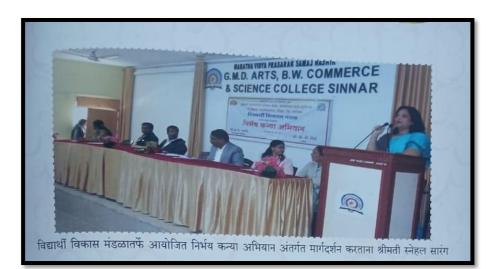

## **Report of Event/ Programme**

| Name of the Department/ committee                     | Student Development Officer                                                                           |                                         |              |
|-------------------------------------------------------|-------------------------------------------------------------------------------------------------------|-----------------------------------------|--------------|
| Name of the Coordinator                               | Dr. A. B. Gawande                                                                                     |                                         |              |
| Title of the Event/ Programme                         | Nirbhay Kanya Abhiyan                                                                                 |                                         |              |
| Date /Period of Event/ Programme                      | 7-8 &9 Jan 2019                                                                                       |                                         |              |
|                                                       |                                                                                                       |                                         |              |
| Objective of the event/Programme                      | <ol> <li>To improve girls physical and mental<br/>perspective</li> <li>Girls' Empowerment.</li> </ol> |                                         |              |
|                                                       |                                                                                                       |                                         |              |
|                                                       |                                                                                                       |                                         |              |
|                                                       |                                                                                                       |                                         |              |
| Sponsored Agency /Institute                           | G.M.D. Arts, Com                                                                                      | s, Commerce and Science College,        |              |
|                                                       | Sinnar                                                                                                |                                         |              |
| No. of the Teacher involved in organizing activity-   | Male: 02                                                                                              | Female : 02                             | Total: 04    |
| No. of the Students involved in organizing activity-  | Male :                                                                                                | Female :                                | Total :      |
| Total involved in organizing activity-                | Male : 02                                                                                             | Female : 02                             | Total:04     |
| No. of the Participant- Students                      | Male : 00                                                                                             | Female : 83                             | Total:83     |
| No. of the Participant- Teachers                      | Male : 02                                                                                             | Female : 02                             | Total: 04    |
| No. of the Participants other than Teachers/ Students | Male :                                                                                                | Female :                                | Total :      |
| Total Participants-                                   | Male : 02                                                                                             | Female : 85                             | Total : 87   |
| Name of the Expert /Invitee/Lecturer                  | Miss . Snehal Sara                                                                                    | ing                                     |              |
| (With Designation, Contact, Address & email etc.)     | Miss. Nita Arora<br>Mr. Apurv Jakhadi                                                                 |                                         |              |
|                                                       |                                                                                                       |                                         |              |
|                                                       | Impact of extension activities in sensitizing students to                                             | 1. To improve girls physical and mental |              |
| social issues and holistic development.( Two lines)   | Challenges                                                                                            |                                         |              |
|                                                       |                                                                                                       |                                         |              |
|                                                       |                                                                                                       |                                         |              |
| Outcome of the activity                               | 83 Girls Actively Participated From Various Faculty                                                   |                                         |              |
|                                                       |                                                                                                       |                                         |              |
| Expenditure (Rs) (if Any)                             | 5000 (Funded By SPPU Pune University)                                                                 |                                         |              |
|                                                       |                                                                                                       |                                         |              |
| Venue of the Event/ Programme                         | G.M.D. Arts, Commerce and Science College,                                                            |                                         |              |
| venue of the Event Frogramme                          | G.M.D. Arts, Com                                                                                      | merce and Scier                         | nce College. |