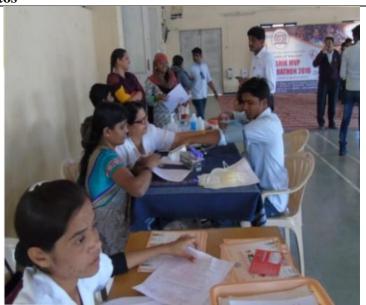

# Report of Event/Programme

| Name of the Department/committee                                                                                                                                                        | Blood Donation Committee/NSS                                                                                                                                                                                                        |                   |                                            |
|-----------------------------------------------------------------------------------------------------------------------------------------------------------------------------------------|-------------------------------------------------------------------------------------------------------------------------------------------------------------------------------------------------------------------------------------|-------------------|--------------------------------------------|
| Name of the Coordinator                                                                                                                                                                 | Dr.S.N.Pagar                                                                                                                                                                                                                        |                   |                                            |
| Title of the Event/Programme                                                                                                                                                            | BLOOD DONATION CAMP                                                                                                                                                                                                                 |                   |                                            |
| Date/Period of Event/Programme                                                                                                                                                          | 29 Aug 2017 & 10 Mar 2018                                                                                                                                                                                                           |                   |                                            |
| Objective of the event/Programme                                                                                                                                                        | <ol> <li>Provide safe and quality blood and blood components collected from voluntary donors for needy patients</li> <li>Educating the students on the beneficial aspects of blood donation</li> </ol>                              |                   | or needy patients eficial aspects of blood |
| Sponsored Agency/Institute                                                                                                                                                              | 3. Actively encourage voluntary blood donation G.M.D. Arts, B.W. Commerce and Science College, Sinnar                                                                                                                               |                   |                                            |
| No. of the Teacher involved in organizing activity-                                                                                                                                     | Male: 02 Female: 00 Total: 02                                                                                                                                                                                                       |                   |                                            |
| No. of the Students involved in organizing activity-                                                                                                                                    | Male: 6                                                                                                                                                                                                                             | Female: 04        | Total:10                                   |
| Total involved in organizing activity-                                                                                                                                                  | Male: 08                                                                                                                                                                                                                            | Female : 04       | Total: 12                                  |
| No. of the Participant-Students                                                                                                                                                         | Male:52                                                                                                                                                                                                                             | Female: 06        | Total:58                                   |
| No. of the Participant-Teachers                                                                                                                                                         | Male:07                                                                                                                                                                                                                             | Female:01         | Total :08                                  |
| No. of the Participants other than Teachers/Students                                                                                                                                    | Male:00                                                                                                                                                                                                                             | Female:00         | Total:00                                   |
| Total Participants-                                                                                                                                                                     | Male:59                                                                                                                                                                                                                             | Female :07        | Total:66                                   |
| Name of the Institution (With Designation, Contact, Address & email etc.)  Impact of extension activities in sensitizing students to social issues and holistic development.(Two lines) | Dr.Vasantrao Pawar Medical College, Hospital and Research Centre, MVP Blood Bank, Adgaon, Nashik- 422203.  1. Students became aware regarding need of blood donation                                                                |                   |                                            |
| Outcome of the activity                                                                                                                                                                 | <ol> <li>The donors showed positive effects like a sense of satisfaction after the donation.</li> <li>Blood donors were willing to be regular donors.</li> <li>66 bags of blood are collected during Blood Donation Camp</li> </ol> |                   |                                            |
| outcome of the activity                                                                                                                                                                 | o ougs of blood are                                                                                                                                                                                                                 | conceted during D |                                            |
| Expenditure (Rs) (if Any)                                                                                                                                                               | Resource Person: R<br>Flex: Rs.NIL<br>Break Fast and Lune                                                                                                                                                                           |                   |                                            |
| Venue of the Event/ Programme                                                                                                                                                           | GMD College, Sin                                                                                                                                                                                                                    | nar, Nashik       |                                            |

#### **Photos**