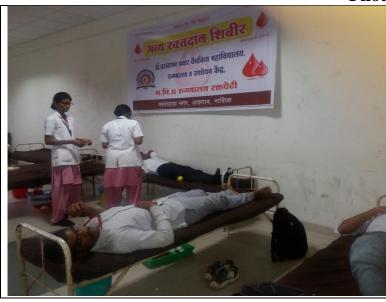

# Report of Event/Programme

| Name of the Department/committee                                                                                                                                                        | Blood Donation Committee/NSS                                                                                                                                                                                                        |                   |                                            |
|-----------------------------------------------------------------------------------------------------------------------------------------------------------------------------------------|-------------------------------------------------------------------------------------------------------------------------------------------------------------------------------------------------------------------------------------|-------------------|--------------------------------------------|
| Name of the Coordinator                                                                                                                                                                 | Dr.S.N.Pagar                                                                                                                                                                                                                        |                   |                                            |
| Title of the Event/Programme                                                                                                                                                            | BLOOD DONATION CAMP                                                                                                                                                                                                                 |                   |                                            |
| Date/Period of Event/Programme                                                                                                                                                          | 29 Aug 2017 & 10 Mar 2018                                                                                                                                                                                                           |                   |                                            |
| Objective of the event/Programme                                                                                                                                                        | <ol> <li>Provide safe and quality blood and blood components collected from voluntary donors for needy patients</li> <li>Educating the students on the beneficial aspects of blood donation</li> </ol>                              |                   | or needy patients eficial aspects of blood |
| Sponsored Agency/Institute                                                                                                                                                              | 3. Actively encourage voluntary blood donation G.M.D. Arts, B.W. Commerce and Science College, Sinnar                                                                                                                               |                   |                                            |
| No. of the Teacher involved in organizing activity-                                                                                                                                     | Male: 02 Female: 00 Total: 02                                                                                                                                                                                                       |                   |                                            |
| No. of the Students involved in organizing activity-                                                                                                                                    | Male: 6                                                                                                                                                                                                                             | Female: 04        | Total:10                                   |
| Total involved in organizing activity-                                                                                                                                                  | Male: 08                                                                                                                                                                                                                            | Female : 04       | Total: 12                                  |
| No. of the Participant-Students                                                                                                                                                         | Male:52                                                                                                                                                                                                                             | Female: 06        | Total:58                                   |
| No. of the Participant-Teachers                                                                                                                                                         | Male:07                                                                                                                                                                                                                             | Female:01         | Total :08                                  |
| No. of the Participants other than Teachers/Students                                                                                                                                    | Male:00                                                                                                                                                                                                                             | Female:00         | Total:00                                   |
| Total Participants-                                                                                                                                                                     | Male:59                                                                                                                                                                                                                             | Female :07        | Total:66                                   |
| Name of the Institution (With Designation, Contact, Address & email etc.)  Impact of extension activities in sensitizing students to social issues and holistic development.(Two lines) | Dr.Vasantrao Pawar Medical College, Hospital and Research Centre, MVP Blood Bank, Adgaon, Nashik- 422203.  1. Students became aware regarding need of blood donation                                                                |                   |                                            |
| Outcome of the activity                                                                                                                                                                 | <ol> <li>The donors showed positive effects like a sense of satisfaction after the donation.</li> <li>Blood donors were willing to be regular donors.</li> <li>66 bags of blood are collected during Blood Donation Camp</li> </ol> |                   |                                            |
| outcome of the activity                                                                                                                                                                 | o ougs of blood are                                                                                                                                                                                                                 | conceted during D |                                            |
| Expenditure (Rs) (if Any)                                                                                                                                                               | Resource Person: R<br>Flex: Rs.NIL<br>Break Fast and Lune                                                                                                                                                                           |                   |                                            |
| Venue of the Event/ Programme                                                                                                                                                           | GMD College, Sin                                                                                                                                                                                                                    | nar, Nashik       |                                            |

#### **Photos**