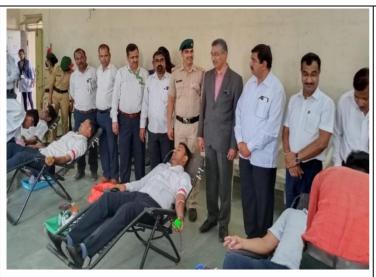

# Report of Event/Programme

| Name of the Department/committee                                                                                                                                                        | Blood Donation Committee/NSS                                                                                                                                                                                                        |                   |                                            |
|-----------------------------------------------------------------------------------------------------------------------------------------------------------------------------------------|-------------------------------------------------------------------------------------------------------------------------------------------------------------------------------------------------------------------------------------|-------------------|--------------------------------------------|
| Name of the Coordinator                                                                                                                                                                 | Dr.S.N.Pagar                                                                                                                                                                                                                        |                   |                                            |
| Title of the Event/Programme                                                                                                                                                            | BLOOD DONATION CAMP                                                                                                                                                                                                                 |                   |                                            |
| Date/Period of Event/Programme                                                                                                                                                          | 29 Aug 2017 & 10 Mar 2018                                                                                                                                                                                                           |                   |                                            |
| Objective of the event/Programme                                                                                                                                                        | <ol> <li>Provide safe and quality blood and blood components collected from voluntary donors for needy patients</li> <li>Educating the students on the beneficial aspects of blood donation</li> </ol>                              |                   | or needy patients eficial aspects of blood |
| Sponsored Agency/Institute                                                                                                                                                              | 3. Actively encourage voluntary blood donation G.M.D. Arts, B.W. Commerce and Science College, Sinnar                                                                                                                               |                   |                                            |
| No. of the Teacher involved in organizing activity-                                                                                                                                     | Male: 02 Female: 00 Total: 02                                                                                                                                                                                                       |                   |                                            |
| No. of the Students involved in organizing activity-                                                                                                                                    | Male: 6                                                                                                                                                                                                                             | Female: 04        | Total:10                                   |
| Total involved in organizing activity-                                                                                                                                                  | Male: 08                                                                                                                                                                                                                            | Female : 04       | Total: 12                                  |
| No. of the Participant-Students                                                                                                                                                         | Male:52                                                                                                                                                                                                                             | Female: 06        | Total:58                                   |
| No. of the Participant-Teachers                                                                                                                                                         | Male:07                                                                                                                                                                                                                             | Female:01         | Total :08                                  |
| No. of the Participants other than Teachers/Students                                                                                                                                    | Male:00                                                                                                                                                                                                                             | Female:00         | Total:00                                   |
| Total Participants-                                                                                                                                                                     | Male:59                                                                                                                                                                                                                             | Female :07        | Total:66                                   |
| Name of the Institution (With Designation, Contact, Address & email etc.)  Impact of extension activities in sensitizing students to social issues and holistic development.(Two lines) | Dr.Vasantrao Pawar Medical College, Hospital and Research Centre, MVP Blood Bank, Adgaon, Nashik- 422203.  1. Students became aware regarding need of blood donation                                                                |                   |                                            |
| Outcome of the activity                                                                                                                                                                 | <ol> <li>The donors showed positive effects like a sense of satisfaction after the donation.</li> <li>Blood donors were willing to be regular donors.</li> <li>66 bags of blood are collected during Blood Donation Camp</li> </ol> |                   |                                            |
| outcome of the activity                                                                                                                                                                 | o ougs of blood are                                                                                                                                                                                                                 | conceted during D |                                            |
| Expenditure (Rs) (if Any)                                                                                                                                                               | Resource Person: R<br>Flex: Rs.NIL<br>Break Fast and Lune                                                                                                                                                                           |                   |                                            |
| Venue of the Event/ Programme                                                                                                                                                           | GMD College, Sin                                                                                                                                                                                                                    | nar, Nashik       |                                            |