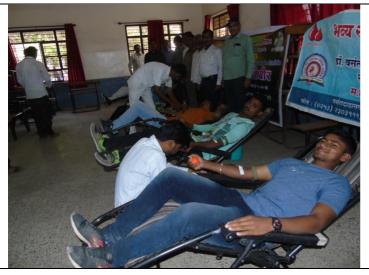

# Report of Event/Programme

| Name of the Department/committee                                                                                                                                                        | Blood Donation Committee/NSS                                                                                                                                                                                                        |                   |                                            |
|-----------------------------------------------------------------------------------------------------------------------------------------------------------------------------------------|-------------------------------------------------------------------------------------------------------------------------------------------------------------------------------------------------------------------------------------|-------------------|--------------------------------------------|
| Name of the Coordinator                                                                                                                                                                 | Dr.S.N.Pagar                                                                                                                                                                                                                        |                   |                                            |
| Title of the Event/Programme                                                                                                                                                            | BLOOD DONATION CAMP                                                                                                                                                                                                                 |                   |                                            |
| Date/Period of Event/Programme                                                                                                                                                          | 29 Aug 2017 & 10 Mar 2018                                                                                                                                                                                                           |                   |                                            |
| Objective of the event/Programme                                                                                                                                                        | <ol> <li>Provide safe and quality blood and blood components collected from voluntary donors for needy patients</li> <li>Educating the students on the beneficial aspects of blood donation</li> </ol>                              |                   | or needy patients eficial aspects of blood |
| Sponsored Agency/Institute                                                                                                                                                              | 3. Actively encourage voluntary blood donation G.M.D. Arts, B.W. Commerce and Science College, Sinnar                                                                                                                               |                   |                                            |
| No. of the Teacher involved in organizing activity-                                                                                                                                     | Male: 02 Female: 00 Total: 02                                                                                                                                                                                                       |                   |                                            |
| No. of the Students involved in organizing activity-                                                                                                                                    | Male: 6                                                                                                                                                                                                                             | Female: 04        | Total:10                                   |
| Total involved in organizing activity-                                                                                                                                                  | Male: 08                                                                                                                                                                                                                            | Female : 04       | Total: 12                                  |
| No. of the Participant-Students                                                                                                                                                         | Male:52                                                                                                                                                                                                                             | Female: 06        | Total:58                                   |
| No. of the Participant-Teachers                                                                                                                                                         | Male:07                                                                                                                                                                                                                             | Female:01         | Total :08                                  |
| No. of the Participants other than Teachers/Students                                                                                                                                    | Male:00                                                                                                                                                                                                                             | Female:00         | Total:00                                   |
| Total Participants-                                                                                                                                                                     | Male:59                                                                                                                                                                                                                             | Female :07        | Total:66                                   |
| Name of the Institution (With Designation, Contact, Address & email etc.)  Impact of extension activities in sensitizing students to social issues and holistic development.(Two lines) | Dr.Vasantrao Pawar Medical College, Hospital and Research Centre, MVP Blood Bank, Adgaon, Nashik- 422203.  1. Students became aware regarding need of blood donation                                                                |                   |                                            |
| Outcome of the activity                                                                                                                                                                 | <ol> <li>The donors showed positive effects like a sense of satisfaction after the donation.</li> <li>Blood donors were willing to be regular donors.</li> <li>66 bags of blood are collected during Blood Donation Camp</li> </ol> |                   |                                            |
| outcome of the activity                                                                                                                                                                 | o ougs of blood are                                                                                                                                                                                                                 | conceted during D |                                            |
| Expenditure (Rs) (if Any)                                                                                                                                                               | Resource Person: R<br>Flex: Rs.NIL<br>Break Fast and Lune                                                                                                                                                                           |                   |                                            |
| Venue of the Event/ Programme                                                                                                                                                           | GMD College, Sin                                                                                                                                                                                                                    | nar, Nashik       |                                            |