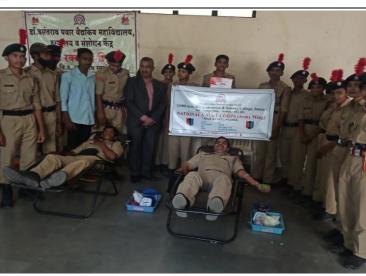

## **Report of Event/Programme**

| Name of the Department/committee                                                                             | Blood Donation Committee/NSS                                                                                                                                                                                                                                         |                    |                                          |
|--------------------------------------------------------------------------------------------------------------|----------------------------------------------------------------------------------------------------------------------------------------------------------------------------------------------------------------------------------------------------------------------|--------------------|------------------------------------------|
| Name of the Coordinator                                                                                      | Dr.S.N.Pagar                                                                                                                                                                                                                                                         |                    |                                          |
| Title of the Event/Programme                                                                                 | BLOOD DONATION CAMP                                                                                                                                                                                                                                                  |                    |                                          |
| Date/Period of Event/Programme                                                                               | 29 AUGUST 2018 & 04 APRIL 2019                                                                                                                                                                                                                                       |                    |                                          |
| Objective of the event/Programme                                                                             | <ul> <li>5. Provide safe and quality blood and blood components collected from voluntary donors for needy patients</li> <li>6. Educating the students on the beneficial aspects of blood donation</li> <li>7. Actively encourage voluntary blood donation</li> </ul> |                    |                                          |
| Sponsored Agency/Institute                                                                                   | G.M.D. Arts, B.W. Commerce and Science College, Sinnar                                                                                                                                                                                                               |                    |                                          |
| No. of the Teacher involved in organizing activity-                                                          | Male: 05                                                                                                                                                                                                                                                             | Female: 02         | Total: 07                                |
| No. of the Students involved in organizing activity-                                                         | Male: 6                                                                                                                                                                                                                                                              | Female: 06         | Total:12                                 |
| Total involved in organizing activity-                                                                       | <b>Male: 11</b>                                                                                                                                                                                                                                                      | Female: 08         | Total: 19                                |
| No. of the Participant-Students                                                                              | Male:76                                                                                                                                                                                                                                                              | Female: 17         | Total:93                                 |
| No. of the Participant-Teachers                                                                              | Male:05                                                                                                                                                                                                                                                              | Female:01          | Total :06                                |
| No. of the Participants other than Teachers/Students                                                         | Male:00                                                                                                                                                                                                                                                              | Female:00          | Total:00                                 |
| <b>Total Participants-</b>                                                                                   | Male:81                                                                                                                                                                                                                                                              | Female :18         | Total:99                                 |
| Name of the Institution                                                                                      | Dr. Vasantrao Pawar Medical College, Hospital and<br>Research Centre, MVP Blood Bank, Adgaon, Nashik-<br>422203.                                                                                                                                                     |                    |                                          |
| Impact of extension activities in sensitizing students to social issues and holistic development.(Two lines) | 1. Students became aware regarding need of blood                                                                                                                                                                                                                     |                    |                                          |
| Outcome of the activity                                                                                      |                                                                                                                                                                                                                                                                      |                    | lood Donation Camp                       |
| Expenditure (Rs) (if Any)                                                                                    | Resource Person: Rs. NIL Flex : Rs .NIL Break Fast and Lunch: Rs.NIL                                                                                                                                                                                                 |                    |                                          |
| Venue of the Event/ Programme                                                                                |                                                                                                                                                                                                                                                                      | Bank, Adgaon, Nasl | Hospital and Research hik- 422203. & GMD |