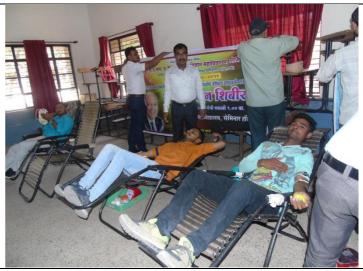

## **Report of Event/Programme**

| Name of the Department/committee                                                                             | Blood Donation Committee/NSS                                                                                                                                                                                                                                         |                    |                                          |
|--------------------------------------------------------------------------------------------------------------|----------------------------------------------------------------------------------------------------------------------------------------------------------------------------------------------------------------------------------------------------------------------|--------------------|------------------------------------------|
| Name of the Coordinator                                                                                      | Dr.S.N.Pagar                                                                                                                                                                                                                                                         |                    |                                          |
| Title of the Event/Programme                                                                                 | BLOOD DONATION CAMP                                                                                                                                                                                                                                                  |                    |                                          |
| Date/Period of Event/Programme                                                                               | 29 AUGUST 2018 & 04 APRIL 2019                                                                                                                                                                                                                                       |                    |                                          |
| Objective of the event/Programme                                                                             | <ul> <li>5. Provide safe and quality blood and blood components collected from voluntary donors for needy patients</li> <li>6. Educating the students on the beneficial aspects of blood donation</li> <li>7. Actively encourage voluntary blood donation</li> </ul> |                    |                                          |
| Sponsored Agency/Institute                                                                                   | G.M.D. Arts, B.W. Commerce and Science College, Sinnar                                                                                                                                                                                                               |                    |                                          |
| No. of the Teacher involved in organizing activity-                                                          | Male: 05                                                                                                                                                                                                                                                             | Female: 02         | Total: 07                                |
| No. of the Students involved in organizing activity-                                                         | Male: 6                                                                                                                                                                                                                                                              | Female: 06         | Total:12                                 |
| Total involved in organizing activity-                                                                       | <b>Male: 11</b>                                                                                                                                                                                                                                                      | Female: 08         | Total: 19                                |
| No. of the Participant-Students                                                                              | Male:76                                                                                                                                                                                                                                                              | Female: 17         | Total:93                                 |
| No. of the Participant-Teachers                                                                              | Male:05                                                                                                                                                                                                                                                              | Female:01          | Total :06                                |
| No. of the Participants other than Teachers/Students                                                         | Male:00                                                                                                                                                                                                                                                              | Female:00          | Total:00                                 |
| <b>Total Participants-</b>                                                                                   | Male:81                                                                                                                                                                                                                                                              | Female :18         | Total:99                                 |
| Name of the Institution                                                                                      | Dr. Vasantrao Pawar Medical College, Hospital and<br>Research Centre, MVP Blood Bank, Adgaon, Nashik-<br>422203.                                                                                                                                                     |                    |                                          |
| Impact of extension activities in sensitizing students to social issues and holistic development.(Two lines) | 1. Students became aware regarding need of blood                                                                                                                                                                                                                     |                    |                                          |
| Outcome of the activity                                                                                      |                                                                                                                                                                                                                                                                      |                    | lood Donation Camp                       |
| Expenditure (Rs) (if Any)                                                                                    | Resource Person: Rs. NIL Flex : Rs .NIL Break Fast and Lunch: Rs.NIL                                                                                                                                                                                                 |                    |                                          |
| Venue of the Event/ Programme                                                                                |                                                                                                                                                                                                                                                                      | Bank, Adgaon, Nasl | Hospital and Research hik- 422203. & GMD |