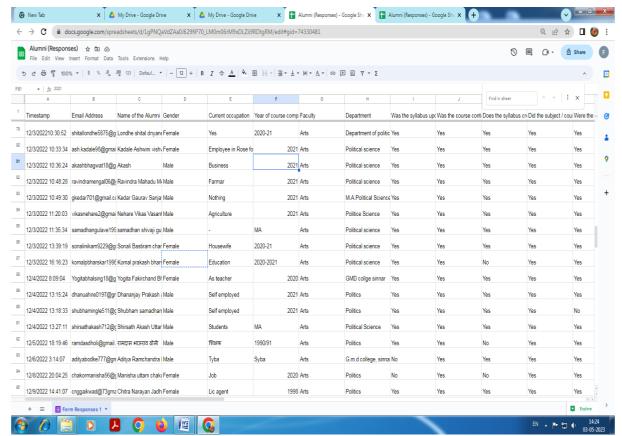

# **Index for Filled Sample Feedback Form**

| Sr.<br>No. | Particulars            | Page No. |
|------------|------------------------|----------|
| 1          | Feedback From Students | 4-5      |
| 2          | Feedback From Alumni   | 6-12     |
| 3          | Feedback from Parents  | 13-14    |
| 4          | Feedback from Teachers | 15-16    |
| 5          | Online Responses       | 17-22    |