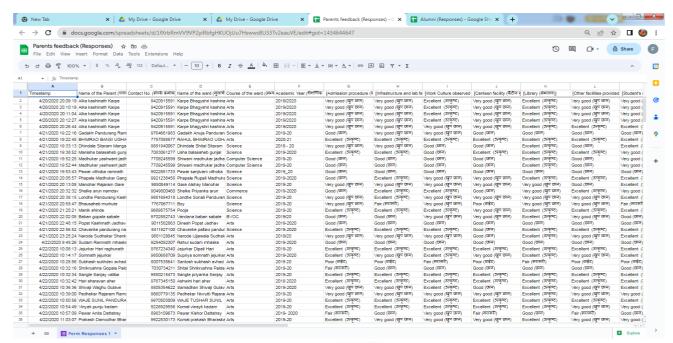

# **Index for Filled Sample Feedback Form**

| Sr.<br>No. | Particulars            | Page No. |
|------------|------------------------|----------|
| 1          | Feedback From Students | 4-5      |
| 2          | Feedback From Alumni   | 6-12     |
| 3          | Feedback from Parents  | 13-14    |
| 4          | Feedback from Teachers | 15-16    |
| 5          | Online Responses       | 17-22    |