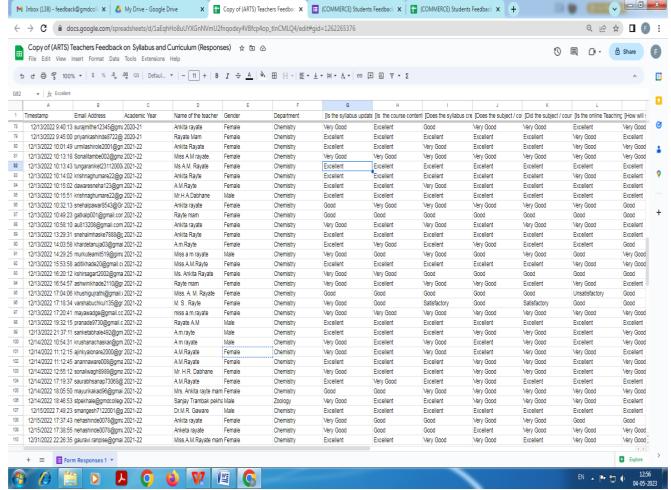

# **Index for Filled Sample Feedback Form**

| Sr.<br>No. | Particulars            | Page No. |
|------------|------------------------|----------|
| 1          | Feedback From Students | 4-5      |
| 2          | Feedback From Alumni   | 6-12     |
| 3          | Feedback from Parents  | 13-14    |
| 4          | Feedback from Teachers | 15-16    |
| 5          | Online Responses       | 17-22    |