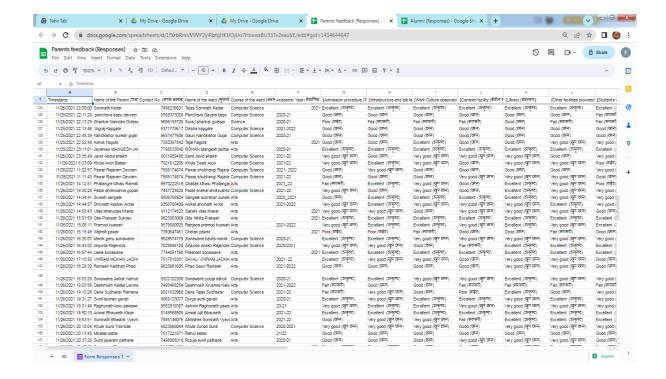

# **Index for Filled Sample Feedback Form**

| Sr.<br>No. | Particulars            | Page No. |
|------------|------------------------|----------|
| 1          | Feedback From Students | 4-5      |
| 2          | Feedback From Alumni   | 6-12     |
| 3          | Feedback from Parents  | 13-14    |
| 4          | Feedback from Teachers | 15-16    |
| 5          | Online Responses       | 17-22    |