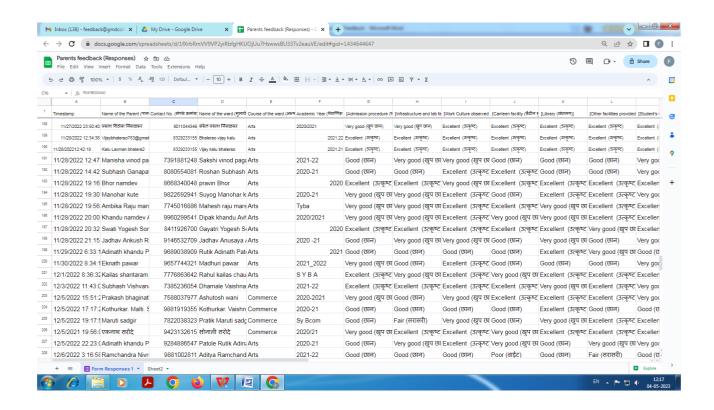

# **Index for Filled Sample Feedback Form**

| Sr.<br>No. | Particulars            | Page No. |
|------------|------------------------|----------|
| 1          | Feedback From Students | 4-5      |
| 2          | Feedback From Alumni   | 6-12     |
| 3          | Feedback from Parents  | 13-14    |
| 4          | Feedback from Teachers | 15-16    |
| 5          | Online Responses       | 17-22    |