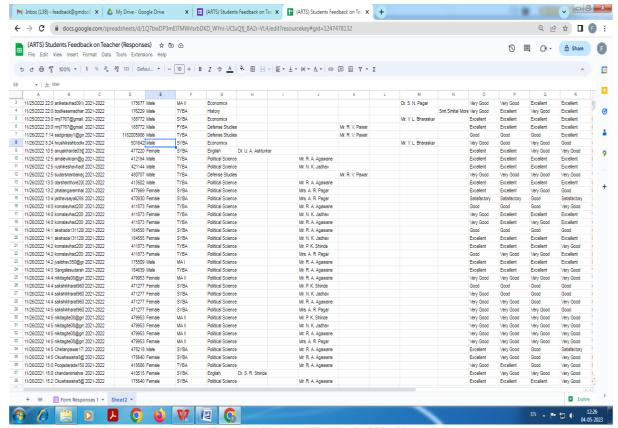

# **Index for Filled Sample Feedback Form**

| Sr.<br>No. | Particulars            | Page No. |
|------------|------------------------|----------|
| 1          | Feedback From Students | 4-5      |
| 2          | Feedback From Alumni   | 6-12     |
| 3          | Feedback from Parents  | 13-14    |
| 4          | Feedback from Teachers | 15-16    |
| 5          | Online Responses       | 17-22    |