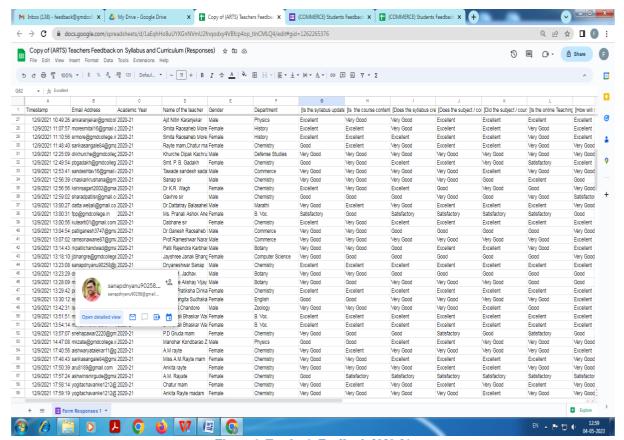

# **Index for Filled Sample Feedback Form**

| Sr.<br>No. | Particulars            | Page No. |
|------------|------------------------|----------|
| 1          | Feedback From Students | 4-5      |
| 2          | Feedback From Alumni   | 6-12     |
| 3          | Feedback from Parents  | 13-14    |
| 4          | Feedback from Teachers | 15-16    |
| 5          | Online Responses       | 17-22    |