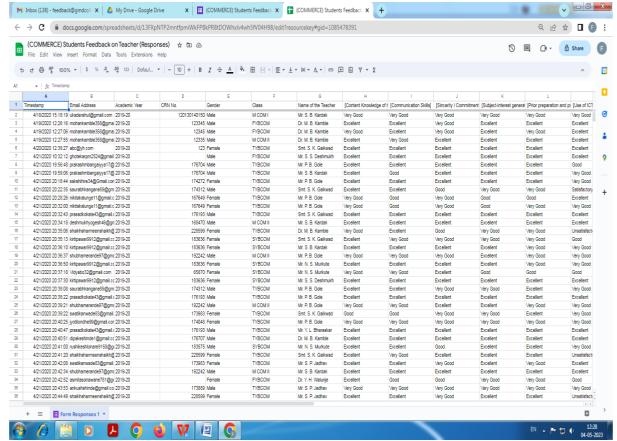

# **Index for Filled Sample Feedback Form**

| Sr.<br>No. | Particulars            | Page No. |
|------------|------------------------|----------|
| 1          | Feedback From Students | 4-5      |
| 2          | Feedback From Alumni   | 6-12     |
| 3          | Feedback from Parents  | 13-14    |
| 4          | Feedback from Teachers | 15-16    |
| 5          | Online Responses       | 17-22    |