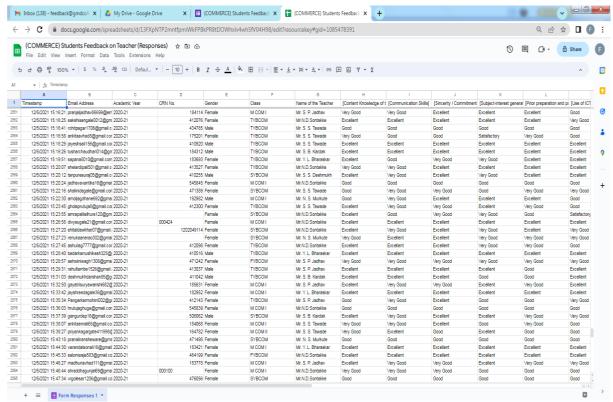

# **Index for Filled Sample Feedback Form**

| Sr.<br>No. | Particulars            | Page No. |
|------------|------------------------|----------|
| 1          | Feedback From Students | 4-5      |
| 2          | Feedback From Alumni   | 6-12     |
| 3          | Feedback from Parents  | 13-14    |
| 4          | Feedback from Teachers | 15-16    |
| 5          | Online Responses       | 17-22    |