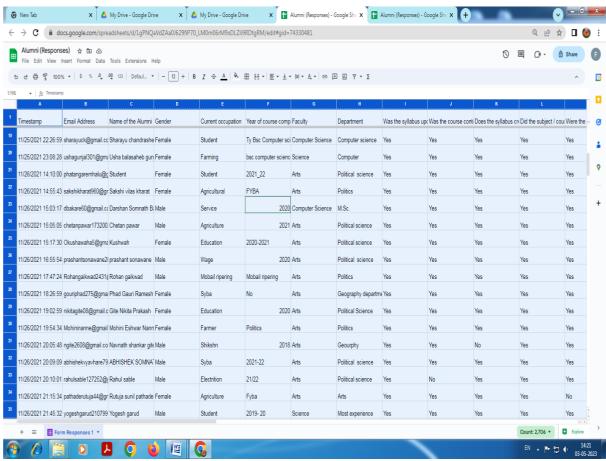

# **Index for Filled Sample Feedback Form**

| Sr.<br>No. | Particulars            | Page No. |
|------------|------------------------|----------|
| 1          | Feedback From Students | 4-5      |
| 2          | Feedback From Alumni   | 6-12     |
| 3          | Feedback from Parents  | 13-14    |
| 4          | Feedback from Teachers | 15-16    |
| 5          | Online Responses       | 17-22    |