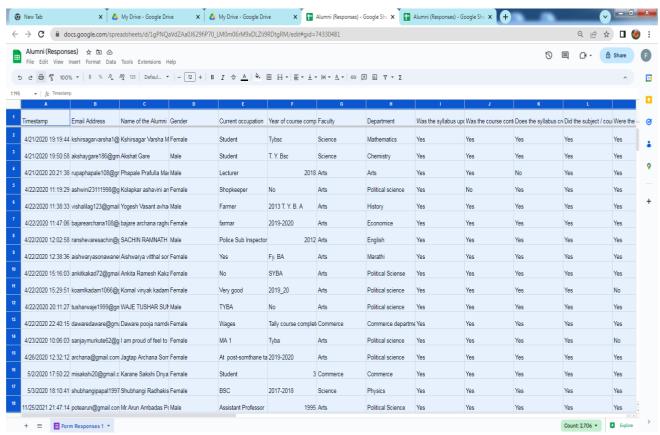

# **Index for Filled Sample Feedback Form**

| Sr.<br>No. | Particulars            | Page No. |
|------------|------------------------|----------|
| 1          | Feedback From Students | 4-5      |
| 2          | Feedback From Alumni   | 6-12     |
| 3          | Feedback from Parents  | 13-14    |
| 4          | Feedback from Teachers | 15-16    |
| 5          | Online Responses       | 17-22    |