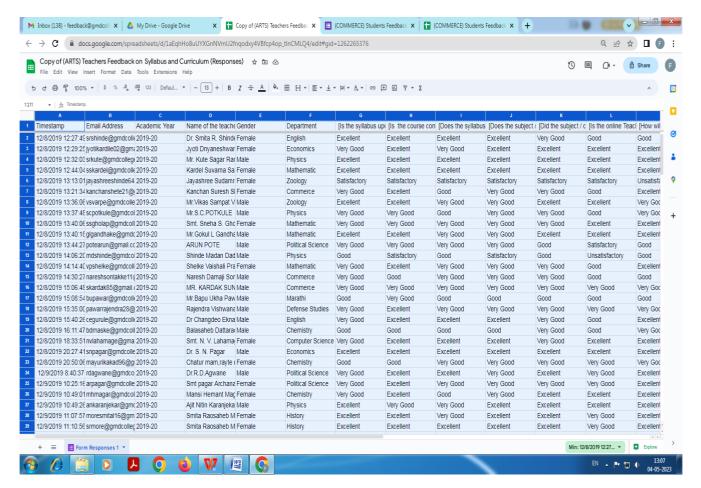

# **Index for Filled Sample Feedback Form**

| Sr.<br>No. | Particulars            | Page No. |
|------------|------------------------|----------|
| 1          | Feedback From Students | 4-5      |
| 2          | Feedback From Alumni   | 6-12     |
| 3          | Feedback from Parents  | 13-14    |
| 4          | Feedback from Teachers | 15-16    |
| 5          | Online Responses       | 17-22    |