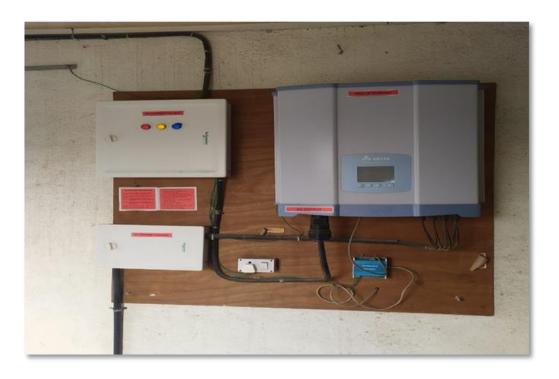

#### 1. Electricity Roof top SOLAR Grid connected solar plant (15.3 kWh)

SOLAR Grid Connected to Solar Plant (15.3 kWh)

**Solar on Grid Invertor** 