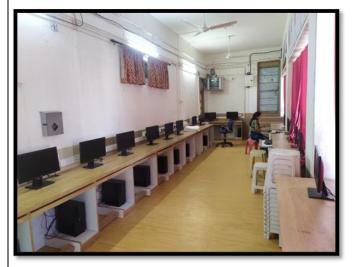

#### The following are the major consumers of the solar electricity in the facility:

**Principal Office** 

Administrative office

UPS Library

Computer Lab B.Voc.

Principal
G. M. D. Arts, B. W. Commerce and
Science College, Sinnar, Dist. Nashik