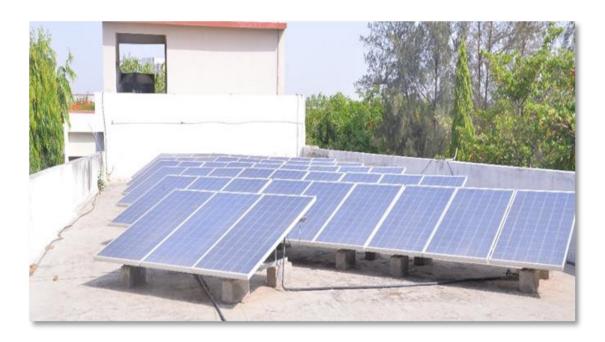

#### 1. Electricity Roof top SOLAR Grid connected solar plant (15.3 kWh)

SOLAR Grid Connected to Solar Plant (15.3 kWh)

**Solar on Grid Invertor** 

#### 2. Electricity Roof Top Solar Off Grid Solar System (7.5 kWh)

Top Solar Off Grid Solar System (7.5 kWh)