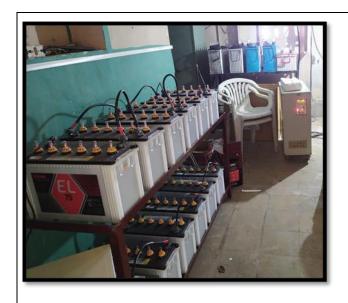

#### 2. Electricity Roof Top Solar Off Grid Solar System (7.5 kWh)

Top Solar Off Grid Solar System (7.5 kWh)

#### The following are the major consumers of the solar electricity in the facility:

**Principal Office** 

Administrative office

UPS Library

Computer Lab B.Voc.

Principal
G. M. D. Arts, B. W. Commerce and
Science College, Sinnar, Dist. Nashik