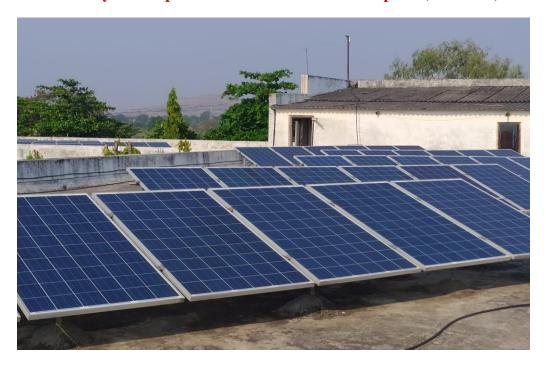

#### 1. Electricity Roof top SOLAR Grid connected solar plant (15.3 kWh)

SOLAR Grid Connected to Solar Plant (15.3 kWh)

**Solar on Grid Invertor** 

#### 2. Electricity Roof Top Solar Off Grid Solar System (7.5 kWh)

Top Solar Off Grid Solar System (7.5 kWh)