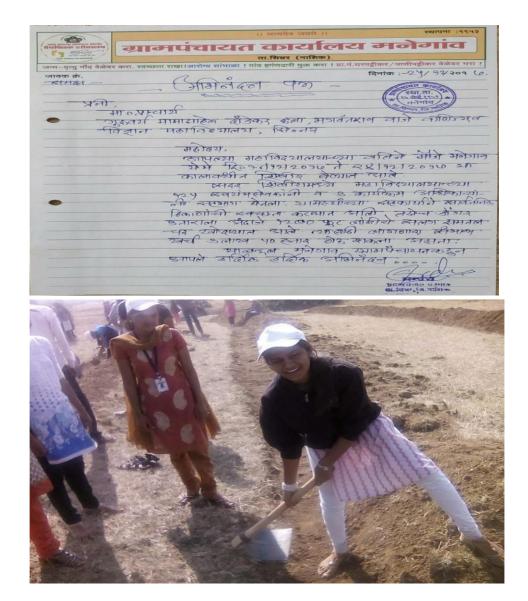

## Internal Quality Assurance Cell (2017-2018) Report of Event/ Programme

| Name of the Department/ committee                                                                                  | MoU under NSS and Grampanchayat Manegaon                                                                                                                                                   |             |             |
|--------------------------------------------------------------------------------------------------------------------|--------------------------------------------------------------------------------------------------------------------------------------------------------------------------------------------|-------------|-------------|
| Name of the Coordinator                                                                                            | Mr. Kardak S. B.                                                                                                                                                                           |             |             |
| Title of the Event/ Programme                                                                                      | Winter Camp                                                                                                                                                                                |             |             |
| Date /Period of Event/ Programme                                                                                   | 18/12/2017 to 24/12/2017                                                                                                                                                                   |             |             |
| Objective of the event/Program                                                                                     | <ol> <li>To develop personality of volunteer.</li> <li>To motivate volunteer for social work.</li> <li>To channelize the skill and quality of volunteer for national integrity.</li> </ol> |             |             |
| Sponsored Agency /Institute                                                                                        | G.M.D. Arts, Commerce and Science College,<br>Sinnar                                                                                                                                       |             |             |
| No. of the Teacher involved in organizing activity-                                                                | Male: 2                                                                                                                                                                                    | Female :1   | Total :03   |
| No. of the Students involved in organizing activity-                                                               | Male :                                                                                                                                                                                     | Female :    | Total :     |
| Total involved in organizing activity-                                                                             | Male :2                                                                                                                                                                                    | Female :1   | Total :3    |
| No. of the Participant- Students                                                                                   | Male: 47                                                                                                                                                                                   | Female : 78 | Total : 125 |
| No. of the Participant- Teachers                                                                                   | Male :2                                                                                                                                                                                    | Female : 1  | Total: 3    |
| No. of the Participants other than Teachers/ Students                                                              | Male :                                                                                                                                                                                     | Female :    | Total :     |
| Total Participants-                                                                                                | Male : 49                                                                                                                                                                                  | Female : 79 | Total : 128 |
| Name of the Expert /Invitee/Lecturer                                                                               | _                                                                                                                                                                                          |             | 1           |
| (With Designation, Contact, Address & email etc.)                                                                  |                                                                                                                                                                                            |             |             |
| Impact of extension activities in sensitizing volunteer to<br>social issues and holistic development. ( Two lines) | <ol> <li>Volunteer become aware about national<br/>integrity and social values.</li> <li>Volunteer develop their ability to maximum<br/>extend for social work.</li> </ol>                 |             |             |
| Outcome of the activity                                                                                            | Manegaon Grampanchayat and the area nearby it become clean and tidy.                                                                                                                       |             |             |
| Expenditure (Rs) (if Any)                                                                                          | Resource Person: Rs -0<br>Flex : Rs -0<br>Break Fast and Lunch: Rs-0                                                                                                                       |             |             |
| Venue of the Event/ Programme                                                                                      | Grampanchayat Manegaon.                                                                                                                                                                    |             |             |